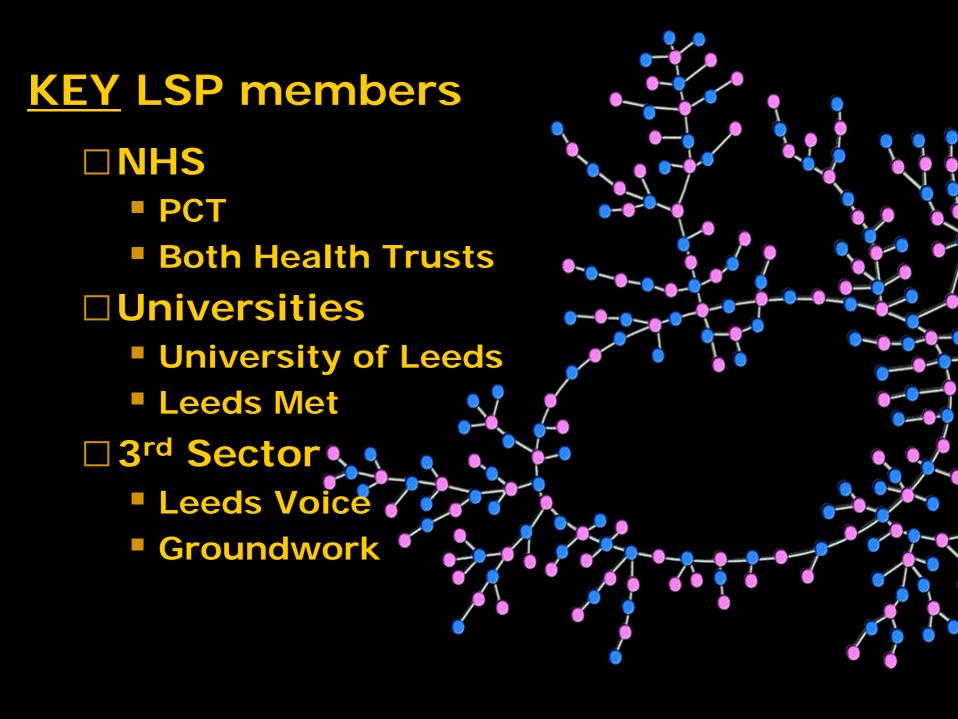

### Leeds Climate Change Strategy

Nottingham Declaration

"develop plans with our partners and local communities to progressively address the causes and the impacts of climate change"

Joint lead by Leeds Initiative and LCC
Involvement of private, public and 3rd
sector in development