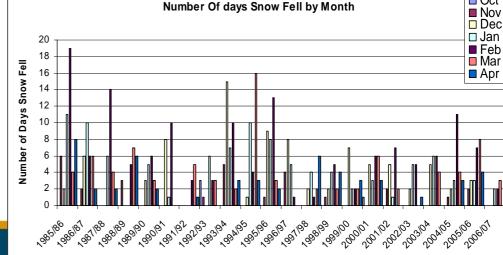

#### Extremes

- More very hot days
- More intense downpours of rain
- Shorter return periods for high water levels at coast
- Uncertain changes in storms, possible increase in winter