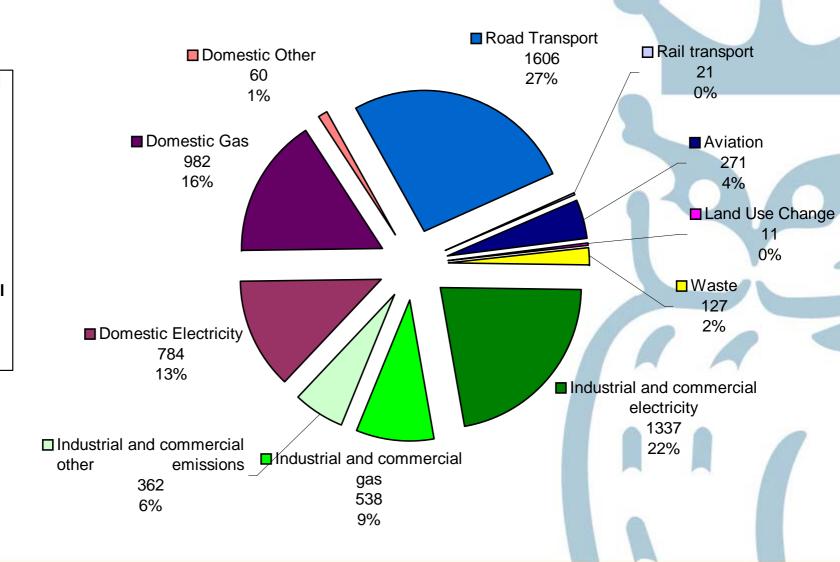

### The emissions context

Domestic total 1826 ktCO2

Commercial and indsutrial total 2237 ktCO2

Transport total 1898 ktCO2