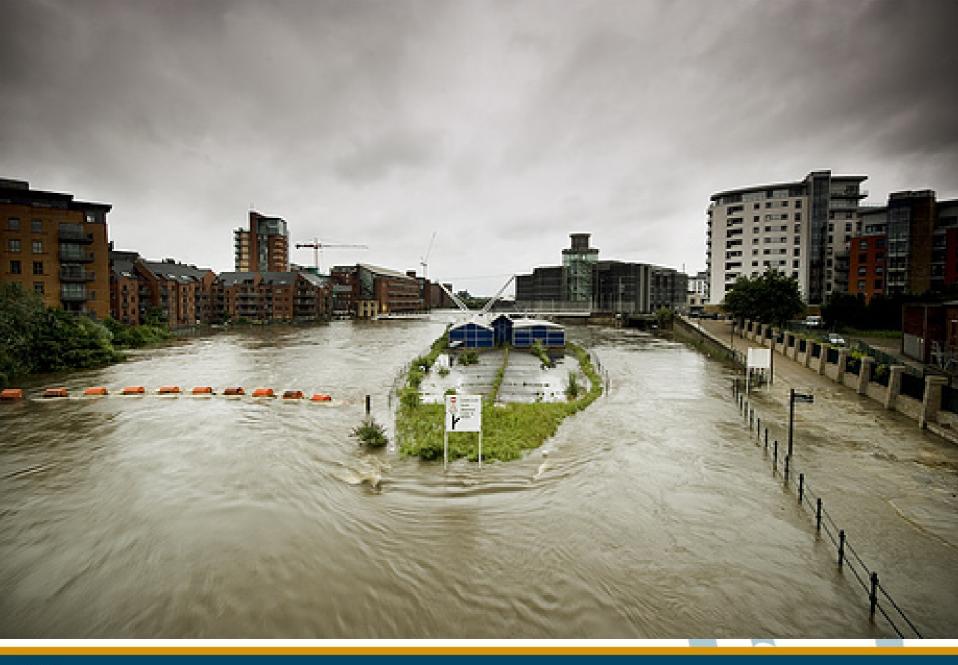

#### Extremes

- More very hot days
- More intense downpours of rain
- Shorter return periods for high water levels at coast
- Uncertain changes in storms, possible increase in winter