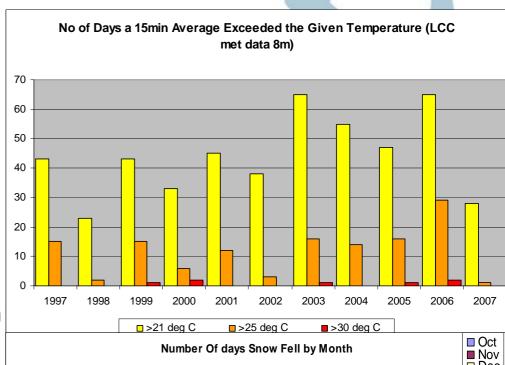

#### Future climate in Leeds?

- Warmer drier summers
- Milder wetter winters
- Rising sea levels

#### Extremes

- More very hot days
- More intense downpours of rain
- Shorter return periods for high water levels at coast
- Uncertain changes in storms, possible increase in winter