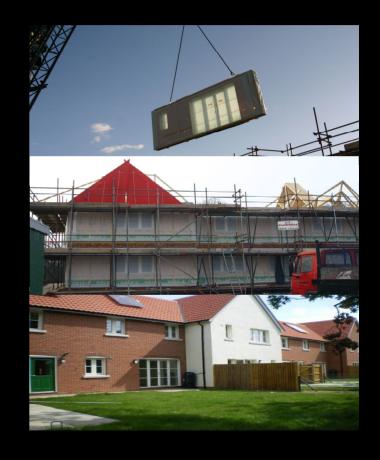

#### **Climate Energy Homes**

Build system can take any type of façade: brick, render, timber etc and can be built up to 4 storeys to bespoke designs.