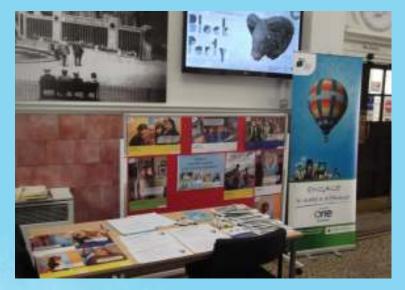

#### **ENGAGING... CITIZENS**

Set up ENGAGE stalls: offer giveaways & info. on saving energy

www.citiesengage.eu

- Take part in events e.g. annual summer festival
- Visit community centres, work with local groups
- Attend college open days& university fresher fairs