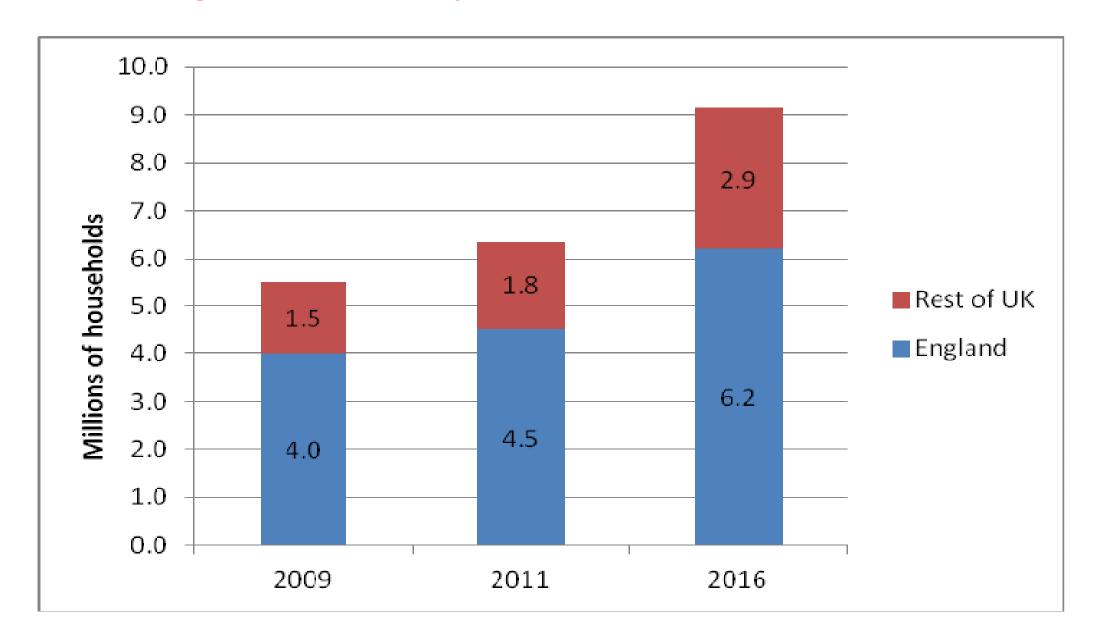

## **Energy Bill Revolution**

Ed Matthew, Director – Transform UK

## Tackling fuel poverty



#### Green Deal and ECO - Uptake rates



Source: The Green Deal and Energy Company Obligation (Draft) Impact Assessment, Annex E, Figure 42

1.5m homes project to take up Green Deal by 2027, or ~100,000 homes per year

## Tackling fuel poverty



#### Carbon Revenue Forecast



Total revenue between 2013 and 2027 is £64bn (£11bn CPS)

#### Average cost per Household



Carbon taxes constitute 1% of the average energy bill in 2011 rising to 3% by 2027

#### Achieving more: recycling carbon revenue



## Benefits of Re-cycling Carbon Tax

Bring 9 out of 10 homes out of fuel poverty

Quadruple carbon cuts

Quadruple jobs

#### What could we achieve in an average home?

#### Average home improved to EPC band B

Semi detached gas heated cavity wall







#### What could we achieve in an fue