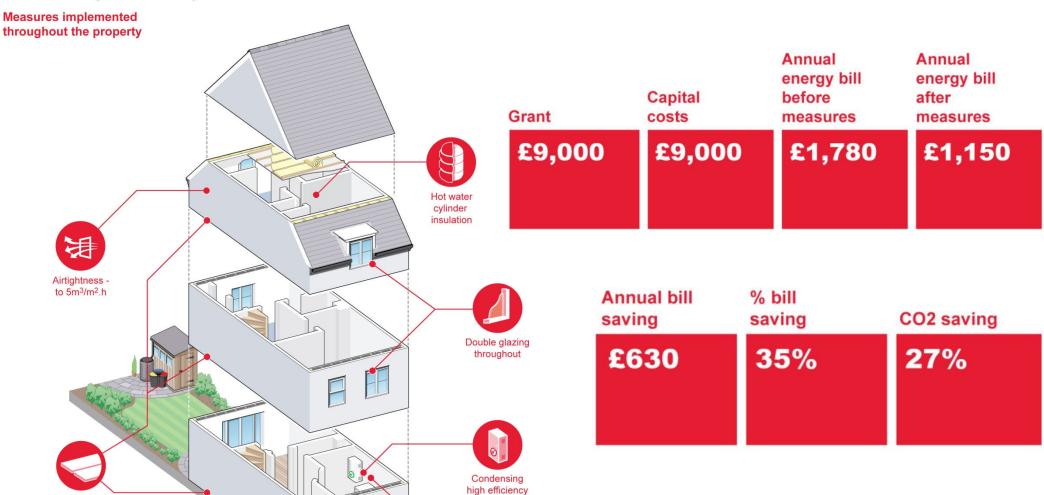

#### What could we achieve in an fuel poor home?

#### **Fuel poor home**

Floor insulation

throughout

Insulated doors

throughout

Semi detached gas heated cavity wall

Energy Bill Revolution 9

gas boiler

Heating controls

throughout