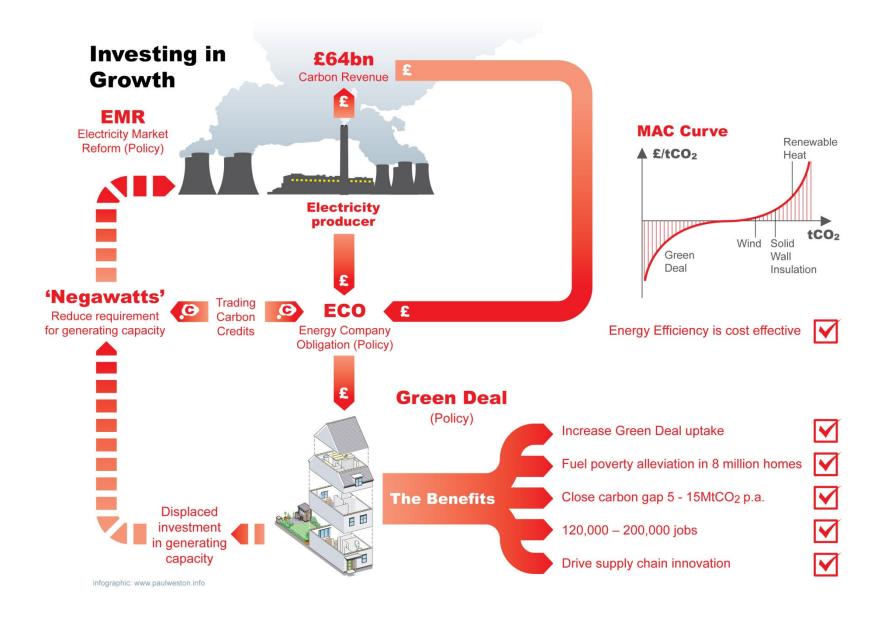

#### Carbon Revenue Forecast

Total revenue between 2013 and 2027 is £64bn (£11bn CPS)

#### Achieving more: recycling carbon revenue

## Benefits of Re-cycling Carbon Tax

Bring 9 out of 10 homes out of fuel poverty

Quadruple carbon cuts

Quadruple jobs