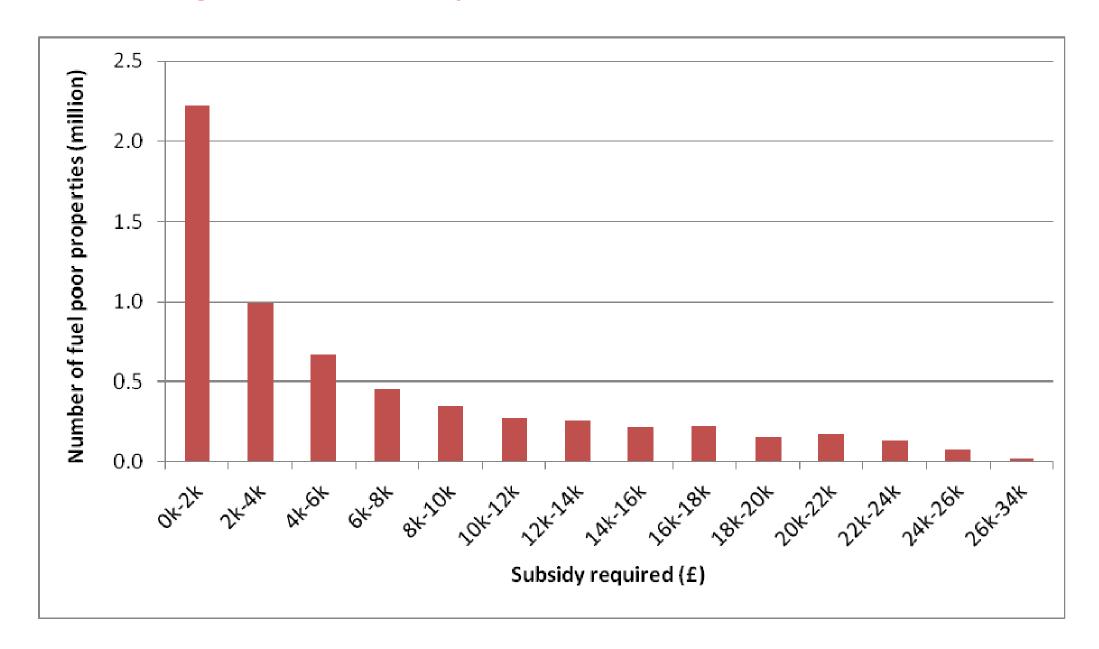

## **Energy Bill Revolution**

Ed Matthew, Director – Transform UK

## Tackling fuel poverty



#### Green Deal and ECO - Uptake rates



Source: The Green Deal and Energy Company Obligation (Draft) Impact Assessment, Annex E, Figure 42

1.5m homes project to take up Green Deal by 2027, or ~100,000 homes per year

## Tackling fuel poverty



#### Carbon Revenue Forecast



Total revenue between 2013 and 2027 is £64bn (£11bn CPS)

#### Average cost per Household



Carbon taxes constitute 1% of the average energy bill in 2011 rising to 3% by 2027

#### Achieving more: recycling carbon revenue



## Benefits of Re-cycling Carbon Tax

Bring 9 out of 10 homes out of fuel poverty

Quadruple carbon cuts

Quadruple jobs

#### What could we achieve in an average home?

#### Average home improved to EPC band B

Semi detached gas heated cavity wall







#### What could we achieve in an fuel poor home?

#### **Fuel poor home**

Floor insulation

throughout

Insulated doors

throughout

Semi detached gas heated cavity wall



Energy Bill Revolution 9

gas boiler

Heating controls

throughout

# Energy Bill Sa REVOLUTION

#### The Peti