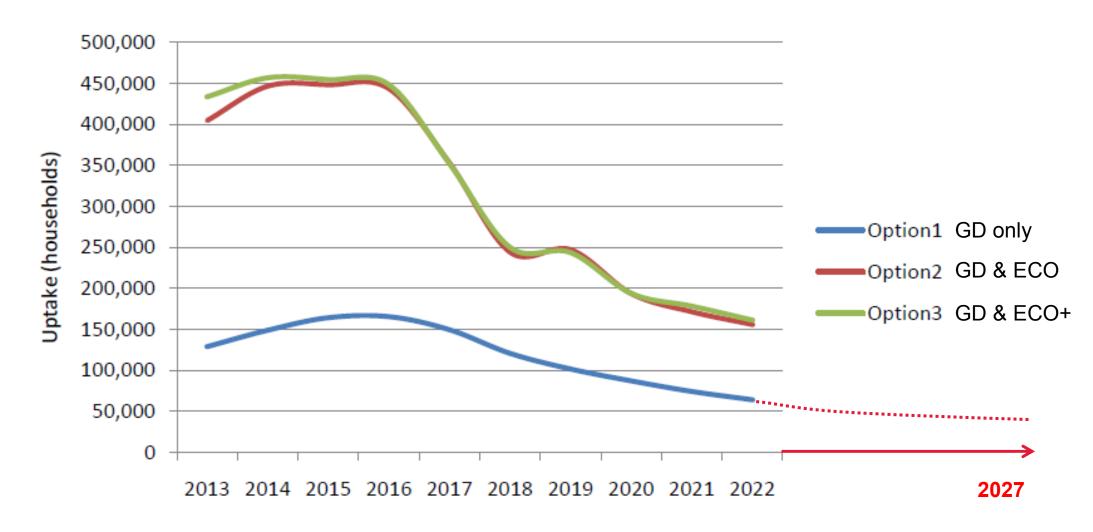

#### Green Deal and ECO - Uptake rates

Source: The Green Deal and Energy Company Obligation (Draft) Impact Assessment, Annex E, Figure 42

1.5m homes project to take up Green Deal by 2027, or ~100,000 homes per year