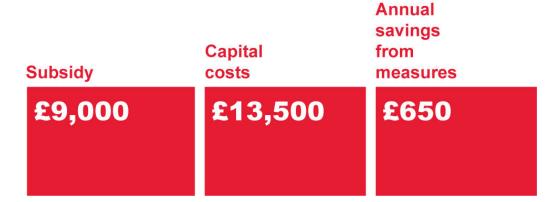

Transform UK

## Tackling fuel poverty



#### Green Deal and ECO - Uptake rates



Source: The Green Deal and Energy Company Obligation (Draft) Impact Assessment, Annex E, Figure 42

1.5m homes project to take up Green Deal by 2027, or ~100,000 homes per year

## Tackling fuel poverty



#### Carbon Revenue Forecast



Total revenue between 2013 and 2027 is £64bn (£11bn CPS)

#### Average cost per Household



Carbon taxes constitute 1% of the average energy bill in 2011 rising to 3% by 2027

#### Achieving more: recycling carbon revenue



## Benefits of Re-cycling Carbon Tax

Bring 9 out of 10 homes out of fuel poverty

Quadruple carbon cuts

Quadruple jobs

#### What could we achieve in an average home?

#### Average home improved to EPC band B

Semi detached gas heated cavity wall







#### What could we achieve in an fuel poor home?

#### **Fuel poor home**

Floor insulation

throughout

Insulated doors

throughout

Semi detached gas heated cavity wall



Energy Bill Revolution 9

gas boiler

Heating controls

throughout

# Energy Bill Sa REVOLUTION

#### The Petition

We are facing an energy bill crisis. Families are suffering huge financial hardship, and one in four households can't afford to heat their homes. Cold homes are damaging the health of our most vulnerable citizens, including children and older people.

But there is a fair and permanent solution. We can have warm homes and reduce our fuel bills.

We call on the Government to use the money it gets from our carbon taxes to make our homes superenergy efficient – driving down our energy bills forever.

####