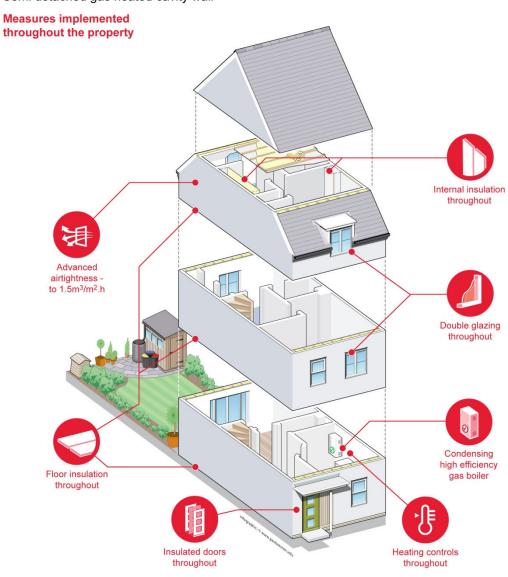

– Transform UK

## Tackling fuel poverty



#### Green Deal and ECO - Uptake rates



Source: The Green Deal and Energy Company Obligation (Draft) Impact Assessment, Annex E, Figure 42

1.5m homes project to take up Green Deal by 2027, or ~100,000 homes per year

## Tackling fuel poverty



#### Carbon Revenue Forecast



Total revenue between 2013 and 2027 is £64bn (£11bn CPS)

#### Average cost per Household



Carbon taxes constitute 1% of the average energy bill in 2011 rising to 3% by 2027

#### Achieving more: recycling carbon revenue



## Benefits of Re-cycling Carbon Tax

Bring 9 out of 10 homes out of fuel poverty

Quadruple carbon cuts

Quadruple jobs

#### What could we achieve in an average home?

#### Average home improved to EPC band B

Semi detached gas heated cavity wall







#### What could we achieve in an fuel poor home?

#### **Fuel poor home**

Floor insulation

throughout

Insulated doors

throughout

Semi detached gas heated cavity wall



Energy Bill Revolution 9

gas boiler

Heating controls

throughout

# Energy Bill Sa REVOLUTION

#### The Petition

We are facing an energy bill crisis. Families are suffering huge financial hardship, and one in four households can't afford to heat their homes. Cold homes are damaging the health of our most vulnerable citizens, including children and older people.

But there is a fair and permanent solution. We can have warm homes and reduce our fuel bills.

We call on the Government to use the money it gets from our carbon taxes to make our homes superenergy efficient – driving down our energy bills forever.

##