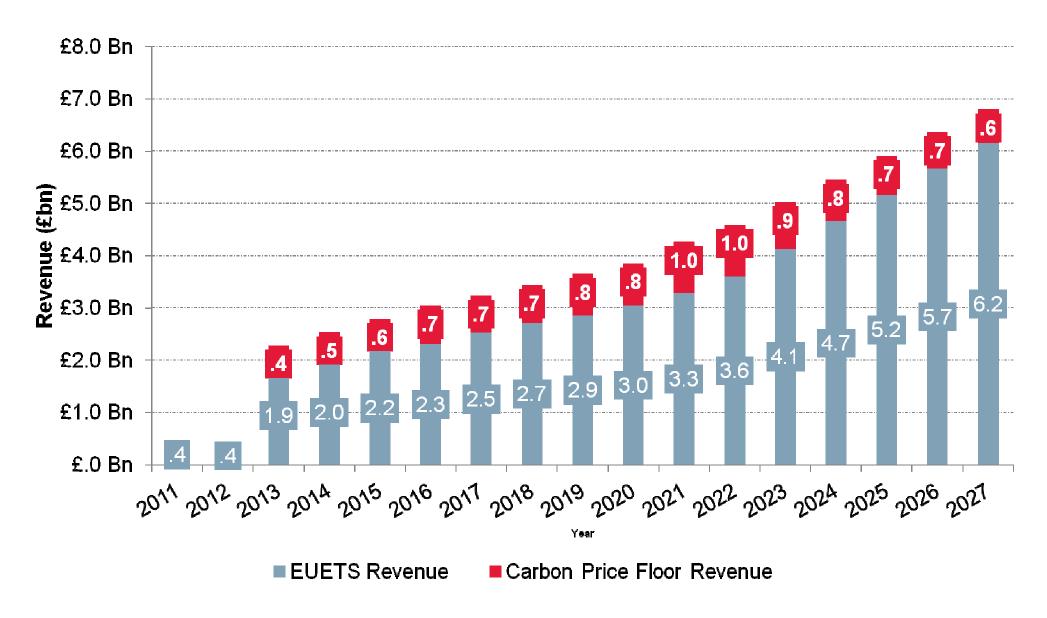

#### Carbon Revenue Forecast

Total revenue between 2013 and 2027 is £64bn (£11bn CPS)