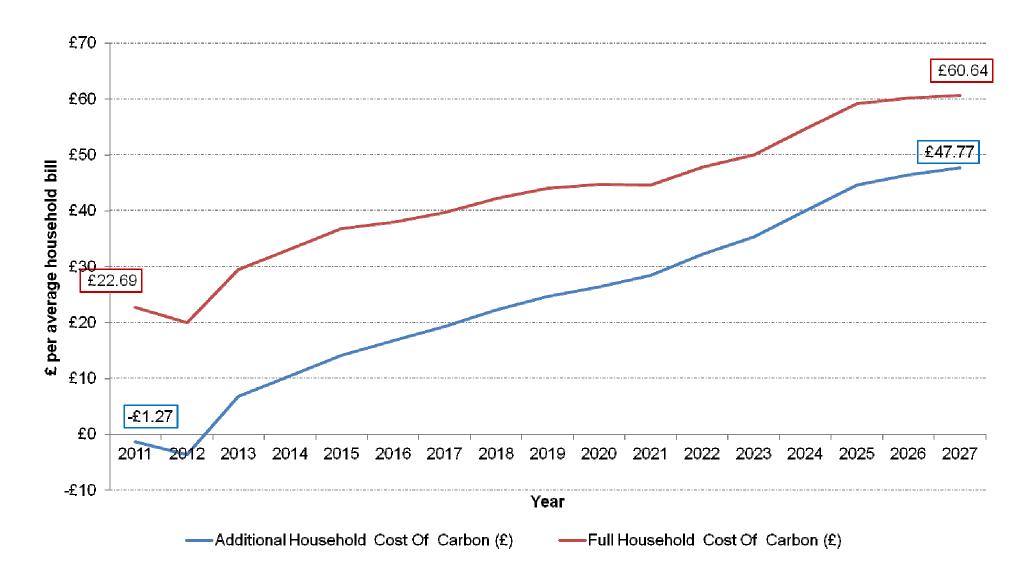

#### Average cost per Household

Carbon taxes constitute 1% of the average energy bill in 2011 rising to 3% by 2027