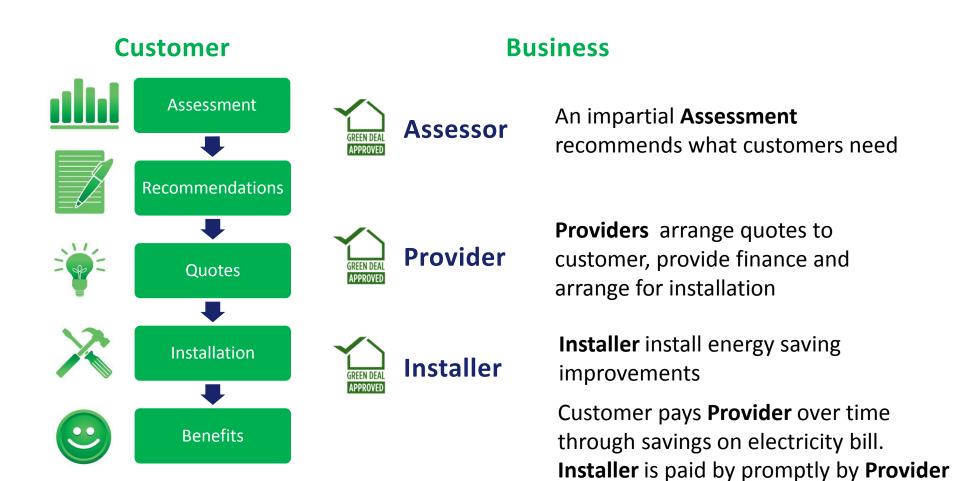

Steve Ives DECC

### How does Green Deal work?





## **Driving Green Deal demand**



- Helping customers find out about Green Deal
  - www.gov.uk/greendeal
  - Energy Saving Advice Service 0300 123 1234
  - Quick guides
- £2.9m consumer advertising and awareness campaign January to April
- £10m Pioneer Places and £13m Core Cities funding awards for activity between now and March
- £1.3bn Energy Company Obligation
- £125m Cashback Scheme

# The Home Energy Conservation Act – new guidance



### **DRIVERS**:

- •Green Deal changes the landscape opportunities for LAs
- Localism
- Recognition of realities on the ground

### **REQUIRES**:

- •Reports by 31 March 2013 progress reports every 2 years
- Use of financial assistance & area based approaches
- •Report to cover Ambitions and Priorities, Measures & Timescale