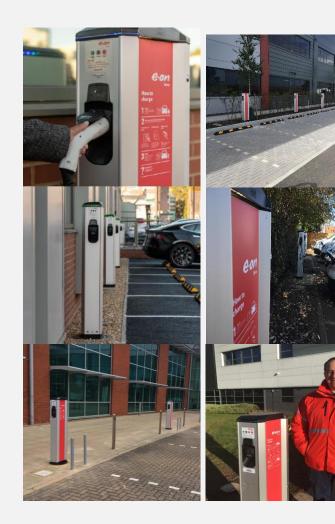

#### **Installation**

Once agreed a dedicated project manager will be assigned and will liaise and manage this through to full installation.

Full electrical and power source connection.

We can also include signage and bay marking.

#### **Hardware**

We are hardware agnostic therefore can recommend the right type of chargers required.

Our chargers include 7kW home chargers to 150kW Ultra-fast chargers