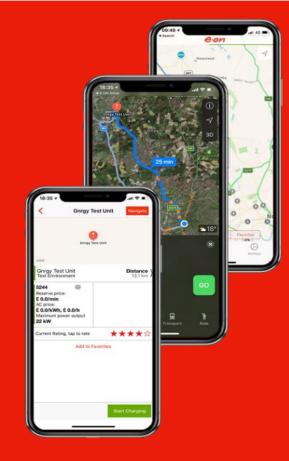

# Simple and intuitive user experience and access

We have 3 simple payment options available:

## **E.ON Drive app**Register and access using the app

One off PAYG
No need to register

RFID key fob
Register and access
using a key bfob

Our app will allow easy and simple access to our EV chargers