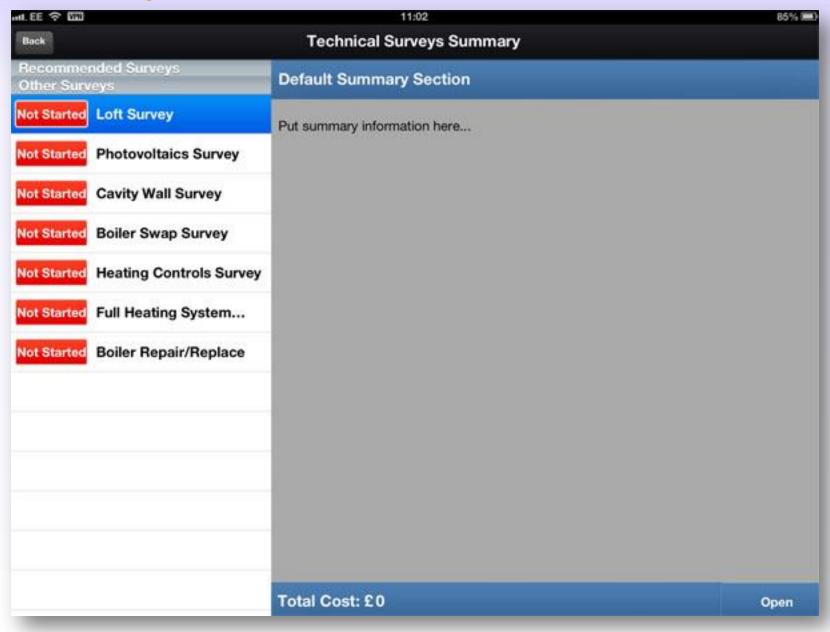

#### Technical surveys and site note generation

|                       | Why is this important?                                          | What you can do to save today                                                                                                                                                                                                                                                                                                                                       |
|-----------------------|-----------------------------------------------------------------|---------------------------------------------------------------------------------------------------------------------------------------------------------------------------------------------------------------------------------------------------------------------------------------------------------------------------------------------------------------------|
| Heating               | Approximately 88% of your energy goes towards heating your home | Close your curtains at nights to reduce heat scaping through the windows.                                                                                                                                                                                                                                                                                           |
| Hot water             | Approximately 3% of your energy is used to heat your water      |                                                                                                                                                                                                                                                                                                                                                                     |
| Lights and appliances | Usage is growing fast when there are easy ways to save          | Turn off light when not needed and do not leave appliances on standby. Remember not to leave chargers (eg. for mobile phones) Turned on when you are not using them.  When replacing an appliance, consider choosing an energy efficeint model.  If you're not filling up the wasshing machine, tumble dryer or dishwasher, use the half-load or economy programme. |