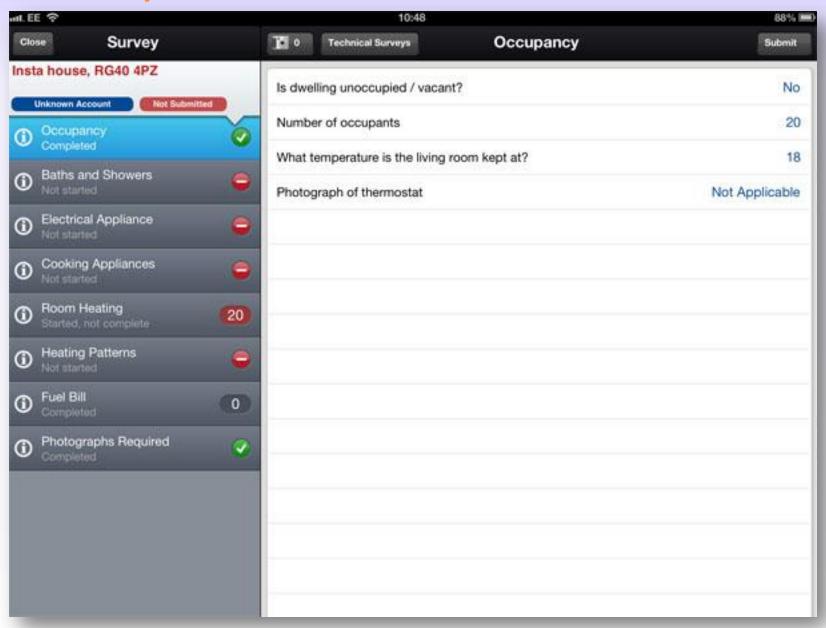

itoring and maintenance of installed measures
- Access to historical information to enable warranty management
- Generation and storage of Records of Inspection for auditing and installation purposes
- Integration with finance systems, GDA Accreditation Schemes together with Landmark and the Central Charge Database.





## **InstaGroup Green Deal Property Hub**

### Capture prequalification questions



# InstaGroup Green Deal Property Hub Add property details



# InstaGroup Green Deal Property Hub Book appointment – view relevant assessor



# InstaGroup Green Deal Property Hub

Pricing of measures – automatically linked to iPad



# InstaGroup Green Deal Property Hub

#### Technical surveys and site note generation























































































|                       | Why is this important?                                          | What you can do to save today                                                                                                                                                                                                                                                                                                                                       |
|-----------------------|-----------------------------------------------------------------|---------------------------------------------------------------------------------------------------------------------------------------------------------------------------------------------------------------------------------------------------