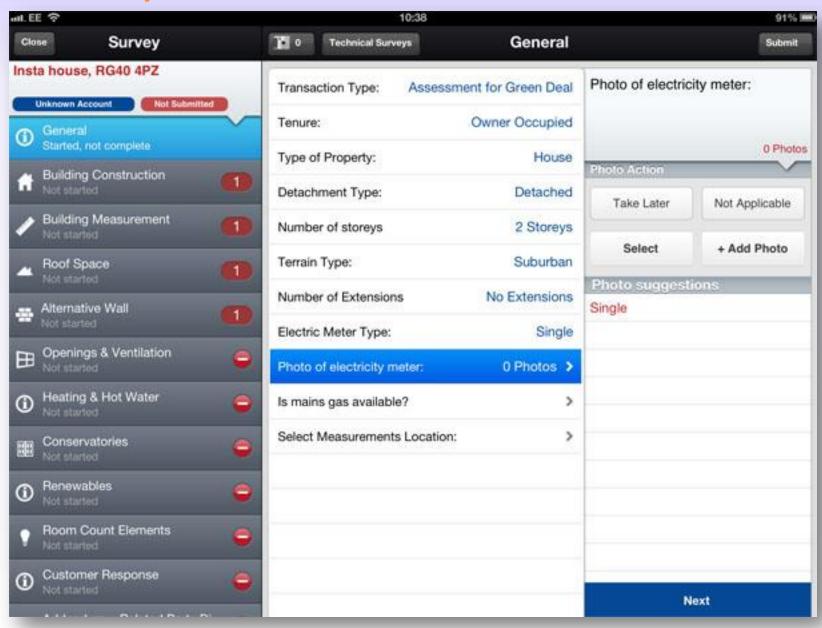

#### Technical surveys and site note generation

|                       | Why is this important?                                          | What you can do to save today                                                                                                                                                                                                                                                                                                                                       |
|-----------------------|-----------------------------------------------------------------|---------------------------------------------------------------------------------------------------------------------------------------------------------------------------------------------------------------------------------------------------------------------------------------------------------------------------------------------------------------------|
| Heating               | Approximately 88% of your energy goes towards heating your home | Close your curtains at nights to reduce heat scaping through the windows.                                                                                                                                                                                                                                                                                           |
| Hot water             | Approximately 3% of your energy is used to heat your water      |                                                                                                                                                                                                                                                                                                                                                                     |
| Lights and appliances | Usage is growing fast when there are easy ways to save          | Turn off light when not needed and do not leave appliances on standby. Remember not to leave chargers (eg. for mobile phones) Turned on when you are not using them.  When replacing an appliance, consider choosing an energy efficeint model.  If you're not filling up the wasshing machine, tumble dryer or dishwasher, use the half-load or economy programme. |