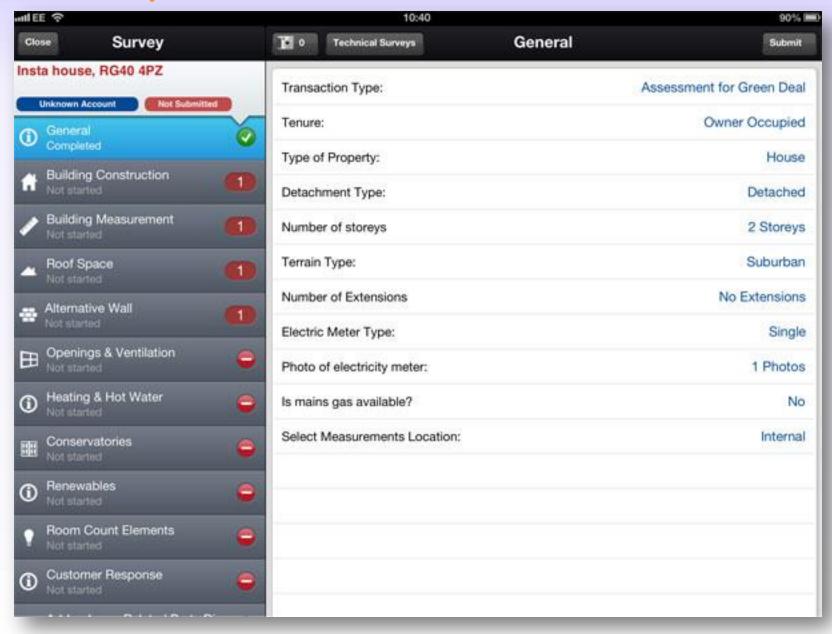

#### Technical surveys and site note generation

|                       | Why is this important?                                          | What you can do to save today                                                                                                                                                                                                                                                                                                                                       |
|-----------------------|-----------------------------------------------------------------|---------------------------------------------------------------------------------------------------------------------------------------------------------------------------------------------------------------------------------------------------------------------------------------------------------------------------------------------------------------------|
| Heating               | Approximately 88% of your energy goes towards heating your home | Close your curtains at nights to reduce heat scaping through the windows.                                                                                                                                                                                                                                                                                           |
| Hot water             | Approximately 3% of your energy is used to heat your water      |                                                                                                                                                                                                                                                                                                                                                                     |
| Lights and appliances | Usage is growing fast when there are easy ways to save          | Turn off light when not needed and do not leave appliances on standby. Remember not to leave chargers (eg. for mobile phones) Turned on when you are not using them.  When replacing an appliance, consider choosing an energy efficeint model.  If you're not filling up the wasshing machine, tumble dryer or dishwasher, use the half-load or economy programme. |