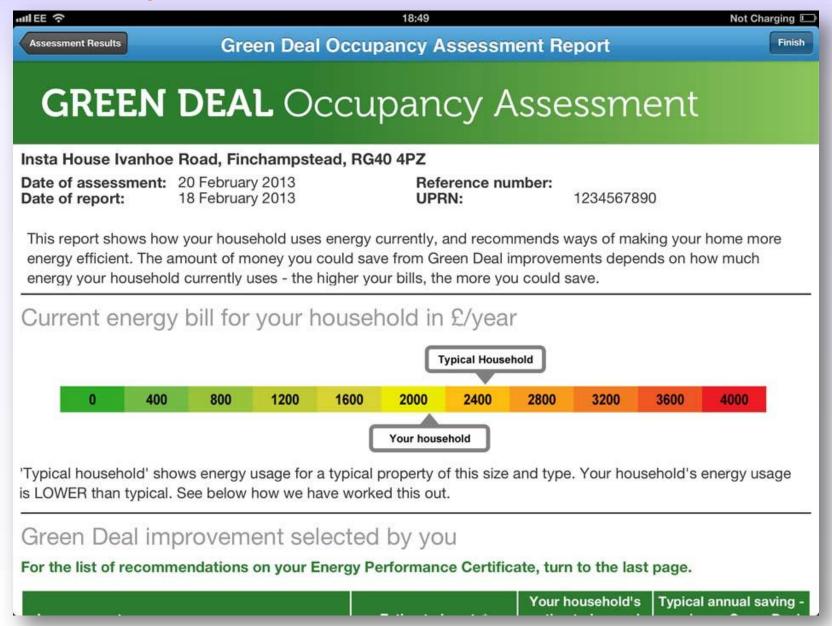

|
| Lights and appliances | Usage is growing fast when there are easy ways to save          | Turn off light when not needed and do not leave appliances on standby. Remember not to leave chargers (eg. for mobile phones) Turned on when you are not using them.  When replacing an appliance, consider choosing an energy efficeint model.  If you're not filling up the wasshing machine, tumble dryer or dishwasher, use the half-load or economy programme. |









Visit **www.direct.gov.uk/savingenergy** to find a list of authorised Green Deal providers who can quote for the work you want. They will organise installation by an authorised installer.

Additional support may be available for homes where solid wall insulation is recommended and for householders in receipt of income-related benefits.

About this document











| EE 중                                     | 18            | 3:59