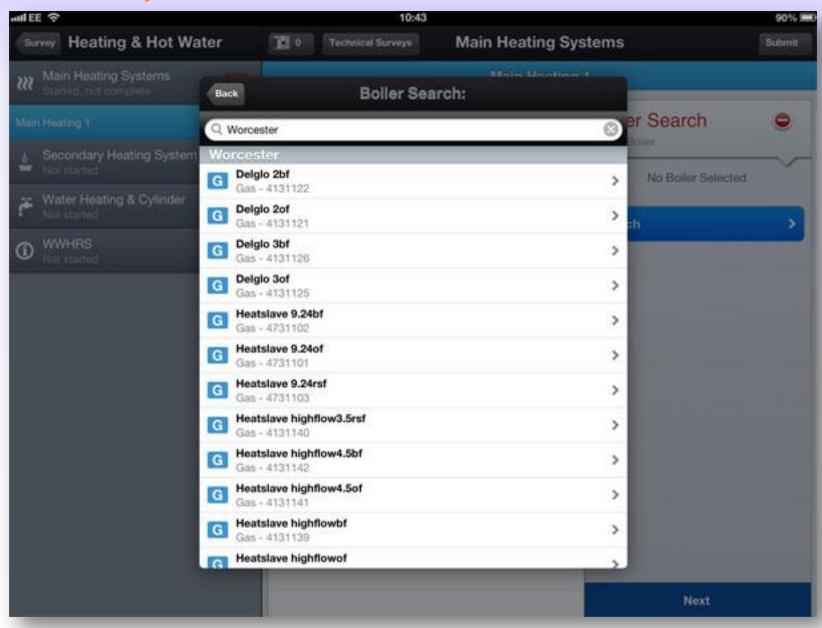

#### Technical surveys and site note generation

|                       | Why is this important?                                          | What you can do to save today                                                                                                                                                                                                                                                                                                                                       |
|-----------------------|-----------------------------------------------------------------|---------------------------------------------------------------------------------------------------------------------------------------------------------------------------------------------------------------------------------------------------------------------------------------------------------------------------------------------------------------------|
| Heating               | Approximately 88% of your energy goes towards heating your home | Close your curtains at nights to reduce heat scaping through the windows.                                                                                                                                                                                                                                                                                           |
| Hot water             | Approximately 3% of your energy is used to heat your water      |                                                                                                                                                                                                                                                                                                                                                                     |
| Lights and appliances | Usage is growing fast when there are easy ways to save          | Turn off light when not needed and do not leave appliances on standby. Remember not to leave chargers (eg. for mobile phones) Turned on when you are not using them.  When replacing an appliance, consider choosing an energy efficeint model.  If you're not filling up the wasshing machine, tumble dryer or dishwasher, use the half-load or economy programme. |