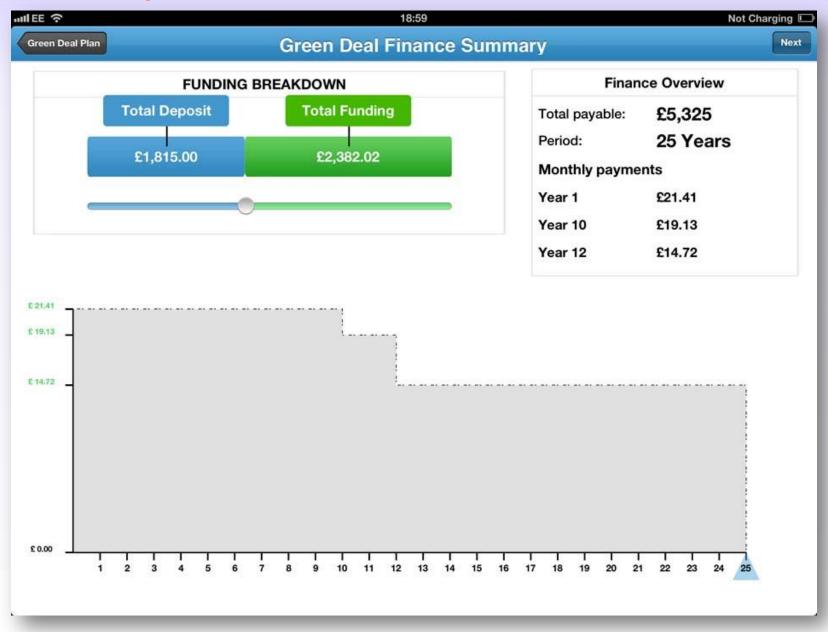

About this document

| EE 중                                     | 18            | 3:59                                                                                                                                                                                                                                                                                                                                                                                                                                                                                                                                                                                                                                                                                                                                                                                                                                                                                                                                                                                                                                                                                                                                                                                                                                                                                                                                                                                                                                                                                                                                                                                                                                                                                                                                                                                                                                                                                                                                                                                                                                                                                                                           | Not Charging |
|------------------------------------------|---------------|--------------------------------------------------------------------------------------------------------------------------------------------------------------------------------------------------------------------------------------------------------------------------------------------------------------------------------------------------------------------------------------------------------------------------------------------------------------------------------------------------------------------------------------------------------------------------------------------------------------------------------------------------------------------------------------------------------------------------------------------------------------------------------------------------------------------------------------------------------------------------------------------------------------------------------------------------------------------------------------------------------------------------------------------------------------------------------------------------------------------------------------------------------------------------------------------------------------------------------------------------------------------------------------------------------------------------------------------------------------------------------------------------------------------------------------------------------------------------------------------------------------------------------------------------------------------------------------------------------------------------------------------------------------------------------------------------------------------------------------------------------------------------------------------------------------------------------------------------------------------------------------------------------------------------------------------------------------------------------------------------------------------------------------------------------------------------------------------------------------------------------|--------------|
| ack                                      | P&L Finance   | e Summary                                                                                                                                                                                                                                                                                                                                                                                                                                                                                                                                                                                                                                                                                                                                                                                                                                                                                                                                                                                                                                                                                                                                                                                                                                                                                                                                                                                                                                                                                                                                                                                                                                                                                                                                                                                                                                                                                                                                                                                                                                                                                                                      | Finis        |
| Measures to be insta                     | lled          | Grean Deal                                                                                                                                                                                                                                                                                                                                                                                                                                                                                                                                                                                                                                                                                                                                                                                                                                                                                                                                                                                                                                                                                                                                                                                                                                                                                                                                                                                                                                                                                                                                                                                                                                                                                                                                                                                                                                                                                                                                                                                                                                                                                                                     | Loan         |
| Loft Insulation                          | £225.00       |                                                                                                                                                                                                                                                                                                                                                                                                                                                                                                                                                                                                                                                                                                                                                                                                                                                                                                                                                                                                                                                                                                                                                                                                                                                                                                                                                                                                                                                                                                                                                                                                                                                                                                                                                                                                                                                                                                                                                                                                                                                                                                                                |              |
| Draught-proofing                         | £100.00       | Interest Rate                                                                                                                                                                                                                                                                                                                                                                                                                                                                                                                                                                                                                                                                                                                                                                                                                                                                                                                                                                                                                                                                                                                                                                                                                                                                                                                                                                                                                                                                                                                                                                                                                                                                                                                                                                                                                                                                                                                                                                                                                                                                                                                  | 6.96%        |
| Heating controls for wet central heating | ng system £40 | Total Loan Period                                                                                                                                                                                                                                                                                                                                                                                                                                                                                                                                                                                                                                                                                                                                                                                                                                                                                                                                                                                                                                                                                                                                                                                                                                                                                                                                                                                                                                                                                                                                                                                                                                                                                                                                                                                                                                                                                                                                                                                                                                                                                                              | 25 Years     |
| Solid wall insulation                    | £3,000.00     | Total Loan                                                                                                                                                                                                                                                                                                                                                                                                                                                                                                                                                                                                                                                                                                                                                                                                                                                                                                                                                                                                                                                                                                                                                                                                                                                                                                                                                                                                                                                                                                                                                                                                                                                                                                                                                                                                                                                                                                                                                                                                                                                                                                                     | £2,382.02    |
| Floor insulation                         | 01 000 00     | Total Payment                                                                                                                                                                                                                                                                                                                                                                                                                                                                                                                                                                                                                                                                                                                                                                                                                                                                                                                                                                                                                                                                                                                                                                                                                                                                                                                                                                                                                                                                                                                                                                                                                                                                                                                                                                                                                                                                                                                                                                                                                                                                                                                  | £5,069.29    |
| Floor insulation                         | £1,000.00     | Total Charge                                                                                                                                                                                                                                                                                                                                                                                                                                                                                                                                                                                                                                                                                                                                                                                                                                                                                                                                                                                                                                                                                                                                                                                                                                                                                                                                                                                                                                                                                                                                                                                                                                                                                                                                                                                                                                                                                                                                                                                                                                                                                                                   | £2,687.27    |
|                                          |               | Monthly Payments                                                                                                                                                                                                                                                                                                                                                                                                                                                                                                                                                                                                                                                                                                                                                                                                                                                                                                                                                                                                                                                                                                                                                                                                                                                                                                                                                                                                                                                                                                                                                                                                                                                                                                                                                                                                                                                                                                                                                                                                                                                                                                               |              |
| Total Payment                            | £4,725.00     | Year 1 to Year 10                                                                                                                                                                                                                                                                                                                                                                                                                                                                                                                                                                                                                                                                                                                                                                                                                                                                                                                                                                                                                                                                                                                                                                                                                                                                                                                                                                                                                                                                                                                                                                                                                                                                                                                                                                                                                                                                                                                                                                                                                                                                                                              | £21.00       |
|                                          |               | Year 10 to Year 12                                                                                                                                                                                                                                                                                                                                                                                                                                                                                                                                                                                                                                                                                                                                                                                                                                                                                                                                                                                                                                                                                                                                                                                                                                                                                                                                                                                                                                                                                                                                                                                                                                                                                                                                                                                                                                                                                                                                                                                                                                                                                                             | £19.00       |
| Γο be funded by:                         |               | Year 12 to Year 25                                                                                                                                                                                                                                                                                                                                                                                                                                                                                                                                                                                                                                                                                                                                                                                                                                                                                                                                                                                                                                                                                                                                                                                                                                                                                                                                                                                                                                                                                                                                                                                                                                                                                                                                                                                                                                                                                                                                                                                                                                                                                                             | £14.00       |
| Customer contribution                    | £1,815.00     | of Scholars and Artist Andrews Control of Scholars Control of Scho |              |
| <b>Energy Company Obligation</b>         | £527.98       |                                                                                                                                                                                                                                                                                                                                                                                                                                                                                                                                                                                                                                                                                                                                                                                                                                                                                                                                                                                                                                                                                                                                                                                                                                                                                                                                                                                                                                                                                                                                                                                                                                                                                                                                                                                                                                                                                                                                                                                                                                                                                                                                |              |
| Green Deal Loan                          | £2,382.02     | =                                                                                                                                                                                                                                                                                                                                                                                                                                                                                                                                                                                                                                                                                                                                                                                                                                                                                                                                                                                                                                                                                                                                                                                                                                                                                                                                                                                                                                                                                                                                                                                                                                                                                                                                                                                                                                                                                                                                                                                                                                                                                                                              |              |
| Total Payment                            | £4,725.00     |                                                                                                                                                                                                                                                                                                                                                                                                                                                                                                                                                                                                                                                                                                                                                                                                                                                                                                                                                                                                                                                                                                                                                                                                                                                                                                                                                                                                                                                                                                                                                                                                                                                                                                                                                                                                                                                                                                                                                                                                                                                                                                                                |              |
| URGENT                                   |               |                                                                                                                                                                                                                                                                                                                                                                                                                                                                                                                                                                                                                                                                                                                                                                                                                                                                                                                                                                                                                                                                                                                                                                                                                                                                                                                                                                                                                                                                                                                                                                                                                                                                                                                                                                                                                                                                                                                                                                                                                                                                                                                                | STANDARD     |