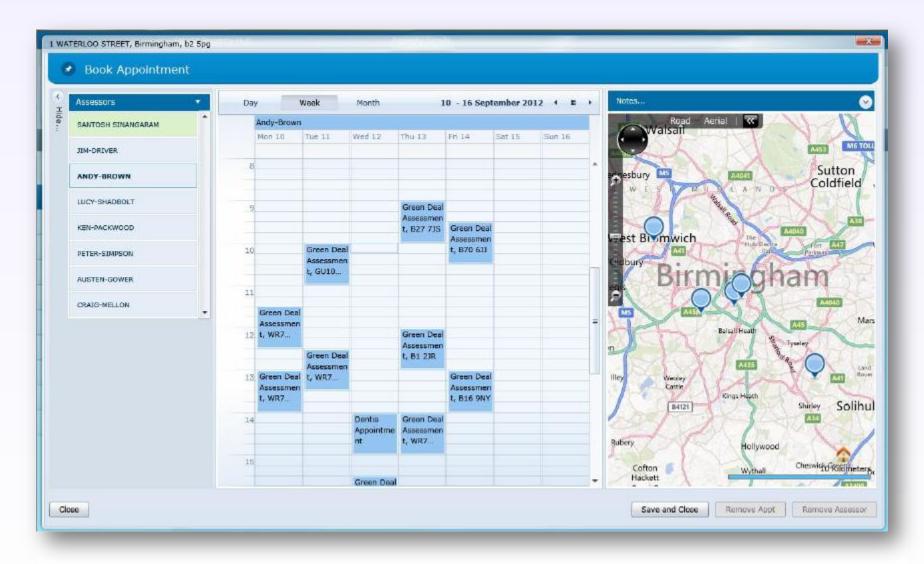

alification, skills, insurance and postcode coverage recorded and managed to GDA'S requirements
- Pricing matrixes for measures held and altered on Property Hub and automatically distributed to the SMART Green Deal App for iPad
- Post-installation monitoring and maintenance of installed measures
- Access to historical information to enable warranty management
- Generation and storage of Records of Inspection for auditing and installation purposes
- Integration with finance systems, GDA Accreditation Schemes together with Landmark and the Central Charge Database.





## **InstaGroup Green Deal Property Hub**

### Capture prequalification questions



# InstaGroup Green Deal Property Hub Add property details



# InstaGroup Green Deal Property Hub Book appointment – view relevant assessor



# InstaGroup Green Deal Property Hub

Pricing of measures – automatically linked to iPad



# InstaGroup Green Deal Property Hub

#### Technical surveys and site note generation























































































|                       | Why is this important?                                          | What you can do to save today                                                                                                                                                                                                                                                                                                                                       |
|-----------------------|----------------------------------------------------------