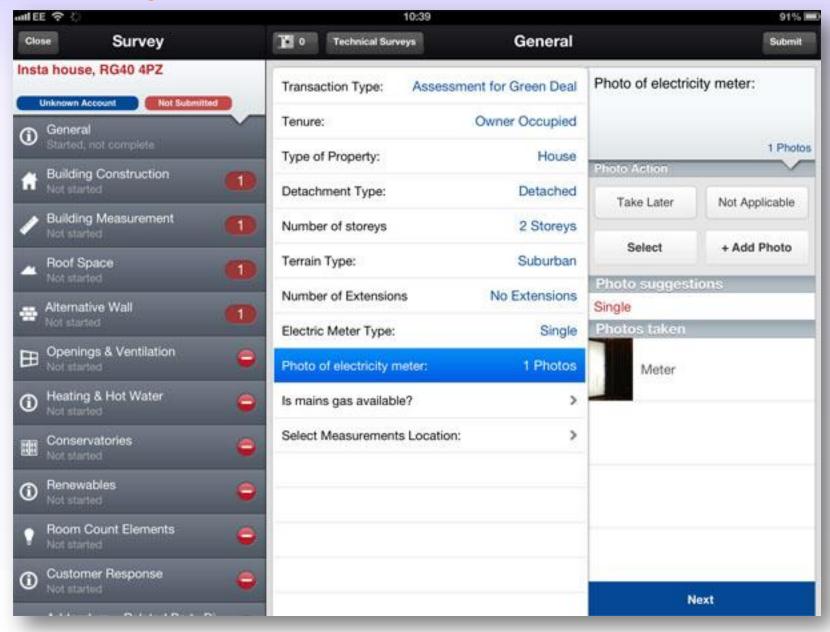

#### Technical surveys and site note generation

|                       | Why is this important?                                          | What you can do to save today                                                                                                                                                                                                                                                                                                                                       |
|-----------------------|-----------------------------------------------------------------|---------------------------------------------------------------------------------------------------------------------------------------------------------------------------------------------------------------------------------------------------------------------------------------------------------------------------------------------------------------------|
| Heating               | Approximately 88% of your energy goes towards heating your home | Close your curtains at nights to reduce heat scaping through the windows.                                                                                                                                                                                                                                                                                           |
| Hot water             | Approximately 3% of your energy is used to heat your water      |                                                                                                                                                                                                                                                                                                                                                                     |
| Lights and appliances | Usage is growing fast when there are easy ways to save          | Turn off light when not needed and do not leave appliances on standby. Remember not to leave chargers (eg. for mobile phones) Turned on when you are not using them.  When replacing an appliance, consider choosing an energy efficeint model.  If you're not filling up the wasshing machine, tumble dryer or dishwasher, use the half-load or economy programme. |