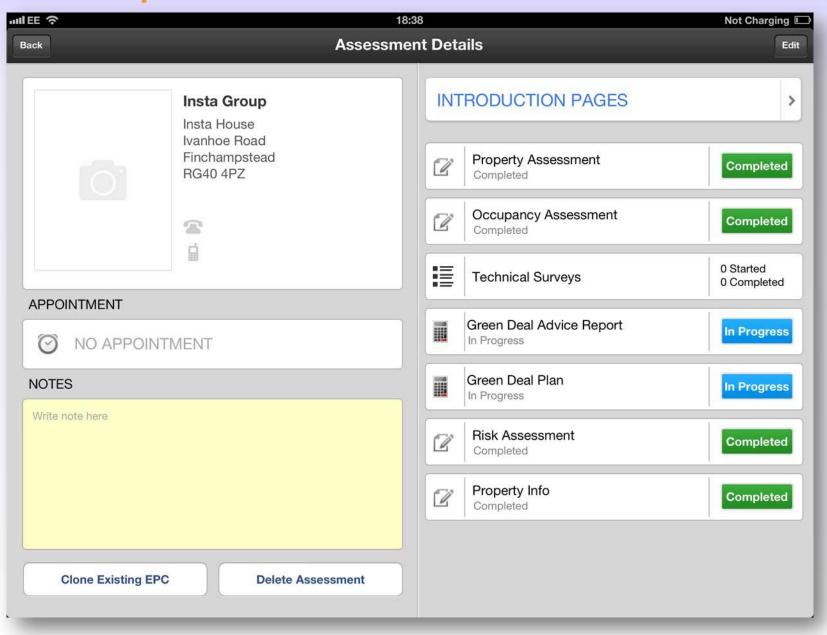

### **InstaGroup Green Deal Property Hub**

- Full Advisor and Installer Diary management
- Integration with Green Deal Assessment software
- Enables remodelling of Golden Rule and Green Deal plan by administrator
- Automatic generation and distribution of customer quotations and Provider's documentation
- Advisor & Installer qualification, skills, insurance and postcode coverage recorded and managed to GDA'S requirements
- Pricing matrixes for measures held and altered on Property Hub and automatically distributed to the SMART Green Deal App for iPad
- Post-installation monitoring and maintenance of installed measures
- Access to historical information to enable warranty management
- Generation and storage of Records of Inspection for auditing and installation purposes
- Integration with finance systems, GDA Accreditation Schemes together with Landmark and the Central Charge Database.

## **InstaGroup Green Deal Property Hub**