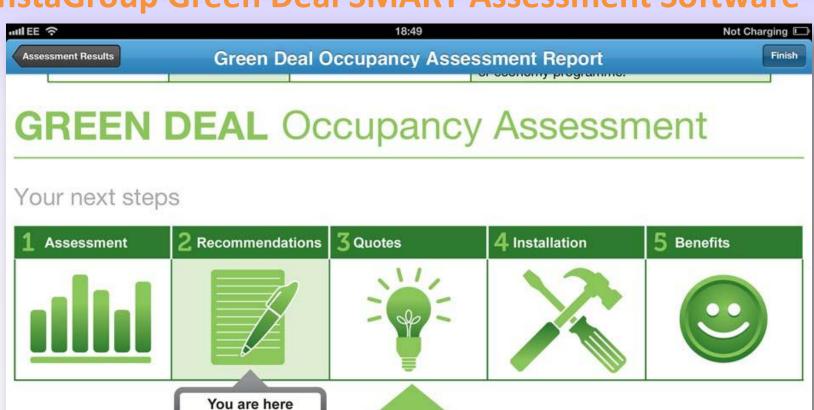

|
| Lights and appliances | Usage is growing fast when there are easy ways to save          | Turn off light when not needed and do not leave appliances on standby. Remember not to leave chargers (eg. for mobile phones) Turned on when you are not using them.  When replacing an appliance, consider choosing an energy efficeint model.  If you're not filling up the wasshing machine, tumble dryer or dishwasher, use the half-load or economy programme. |









Visit **www.direct.gov.uk/savingenergy** to find a list of authorised Green Deal providers who can quote for the work you want. They will organise installation by an authorised installer.

Additional support may be available for homes where solid wall insulation is recommended and for householders in receipt of income-related benefits.

About this document











| EE 중                                     | 18            | 3:59