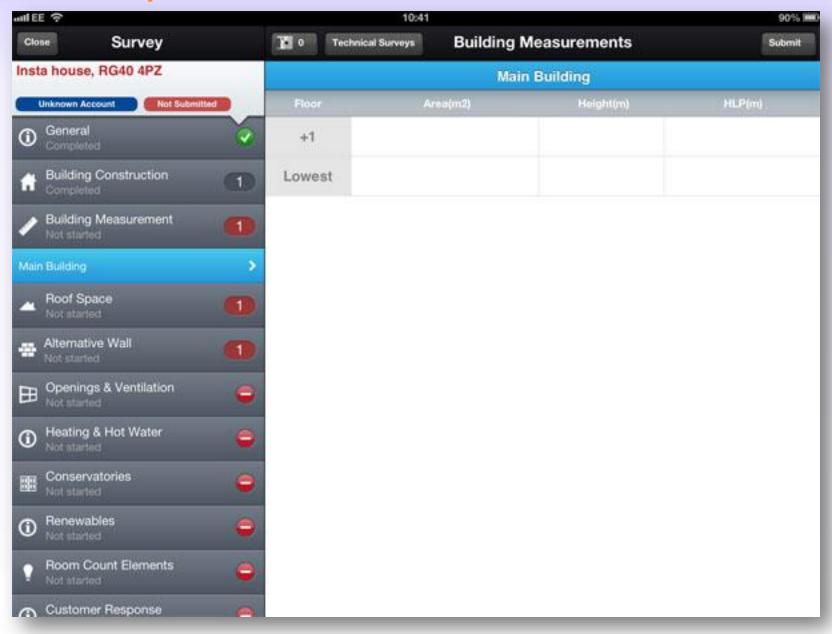

#### Technical surveys and site note generation

|                       | Why is this important?                                          | What you can do to save today                                                                                                                                                                                                                                                                                                                                       |
|-----------------------|-----------------------------------------------------------------|---------------------------------------------------------------------------------------------------------------------------------------------------------------------------------------------------------------------------------------------------------------------------------------------------------------------------------------------------------------------|
| Heating               | Approximately 88% of your energy goes towards heating your home | Close your curtains at nights to reduce heat scaping through the windows.                                                                                                                                                                                                                                                                                           |
| Hot water             | Approximately 3% of your energy is used to heat your water      |                                                                                                                                                                                                                                                                                                                                                                     |
| Lights and appliances | Usage is growing fast when there are easy ways to save          | Turn off light when not needed and do not leave appliances on standby. Remember not to leave chargers (eg. for mobile phones) Turned on when you are not using them.  When replacing an appliance, consider choosing an energy efficeint model.  If you're not filling up the wasshing machine, tumble dryer or dishwasher, use the half-load or economy programme. |