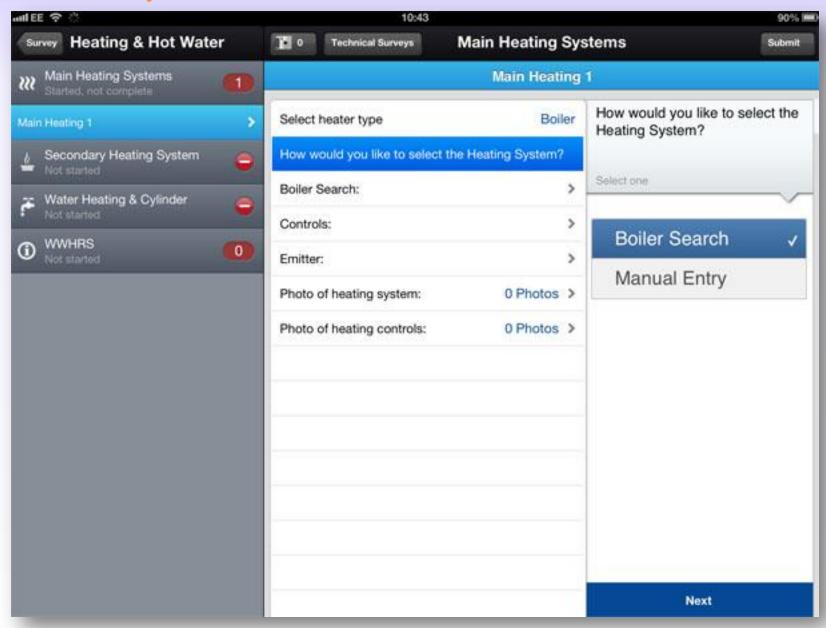

#### Technical surveys and site note generation

|                       | Why is this important?                                          | What you can do to save today                                                                                                                                                                                                                                                                                                                                       |
|-----------------------|-----------------------------------------------------------------|---------------------------------------------------------------------------------------------------------------------------------------------------------------------------------------------------------------------------------------------------------------------------------------------------------------------------------------------------------------------|
| Heating               | Approximately 88% of your energy goes towards heating your home | Close your curtains at nights to reduce heat scaping through the windows.                                                                                                                                                                                                                                                                                           |
| Hot water             | Approximately 3% of your energy is used to heat your water      |                                                                                                                                                                                                                                                                                                                                                                     |
| Lights and appliances | Usage is growing fast when there are easy ways to save          | Turn off light when not needed and do not leave appliances on standby. Remember not to leave chargers (eg. for mobile phones) Turned on when you are not using them.  When replacing an appliance, consider choosing an energy efficeint model.  If you're not filling up the wasshing machine, tumble dryer or dishwasher, use the half-load or economy programme. |