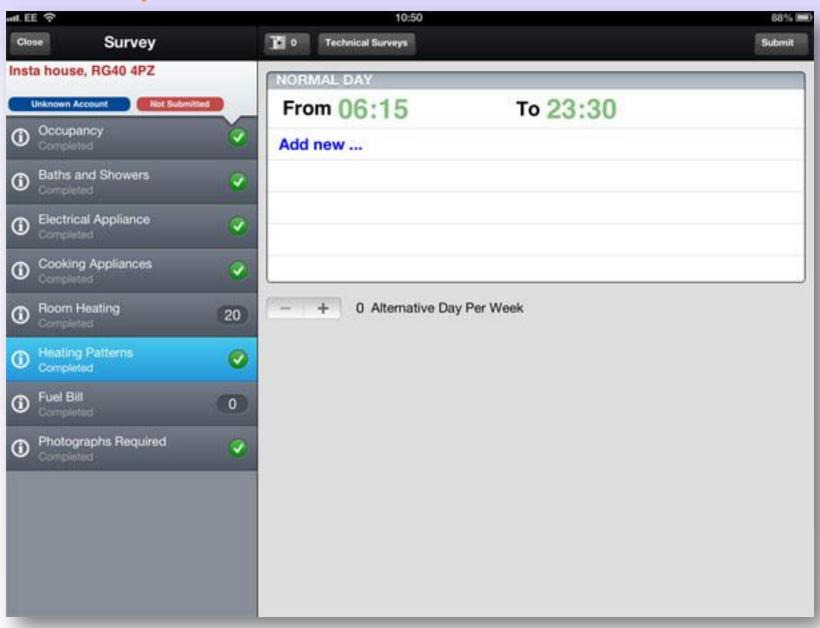

ing and maintenance of installed measures
- Access to historical information to enable warranty management
- Generation and storage of Records of Inspection for auditing and installation purposes
- Integration with finance systems, GDA Accreditation Schemes together with Landmark and the Central Charge Database.





## **InstaGroup Green Deal Property Hub**

### Capture prequalification questions



# InstaGroup Green Deal Property Hub Add property details



# InstaGroup Green Deal Property Hub Book appointment – view relevant assessor



# InstaGroup Green Deal Property Hub

Pricing of measures – automatically linked to iPad



# InstaGroup Green Deal Property Hub

#### Technical surveys and site note generation























































































|                       | Why is this important?                                          | What you can do to save today                                                                                                                                                                                                                                                                                                                                       |
|-----------------------|-----------------------------------------------------------------|-------------------------------------------------------------------------------------------------------------------------------------------------------------------------------------------------------------------------------------------------------