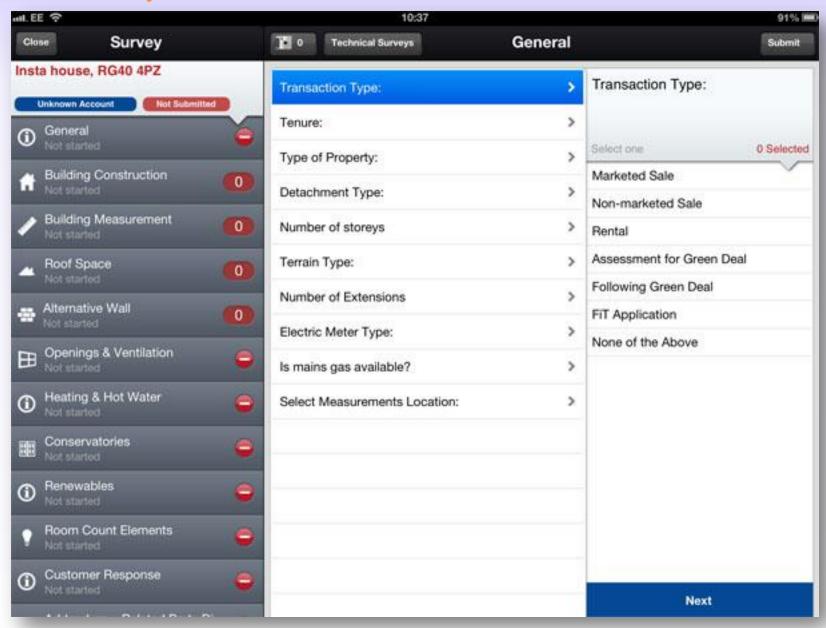

#### Technical surveys and site note generation

|                       | Why is this important?                                          | What you can do to save today                                                                                                                                                                                                                                                                                                                                       |
|-----------------------|-----------------------------------------------------------------|---------------------------------------------------------------------------------------------------------------------------------------------------------------------------------------------------------------------------------------------------------------------------------------------------------------------------------------------------------------------|
| Heating               | Approximately 88% of your energy goes towards heating your home | Close your curtains at nights to reduce heat scaping through the windows.                                                                                                                                                                                                                                                                                           |
| Hot water             | Approximately 3% of your energy is used to heat your water      |                                                                                                                                                                                                                                                                                                                                                                     |
| Lights and appliances | Usage is growing fast when there are easy ways to save          | Turn off light when not needed and do not leave appliances on standby. Remember not to leave chargers (eg. for mobile phones) Turned on when you are not using them.  When replacing an appliance, consider choosing an energy efficeint model.  If you're not filling up the wasshing machine, tumble dryer or dishwasher, use the half-load or economy programme. |