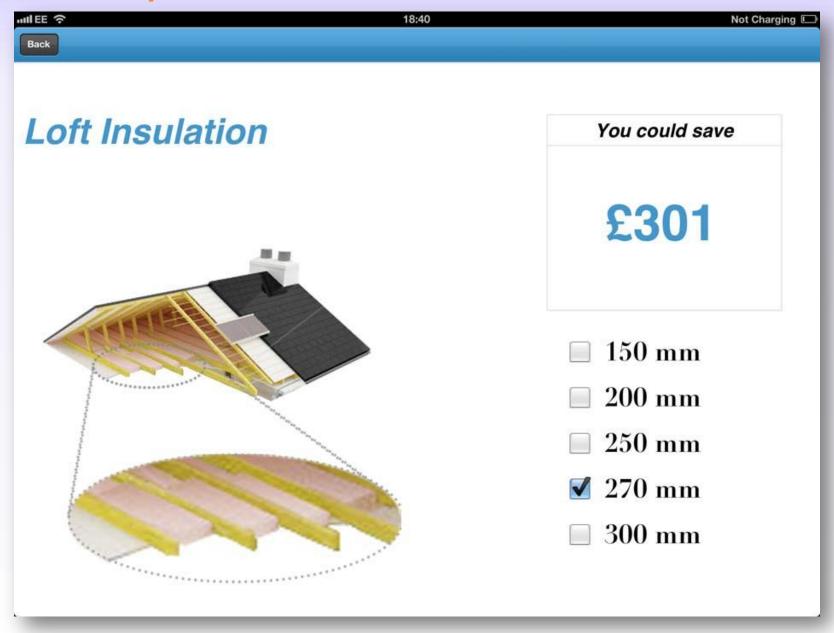

|
| Lights and appliances | Usage is growing fast when there are easy ways to save          | Turn off light when not needed and do not leave appliances on standby. Remember not to leave chargers (eg. for mobile phones) Turned on when you are not using them.  When replacing an appliance, consider choosing an energy efficeint model.  If you're not filling up the wasshing machine, tumble dryer or dishwasher, use the half-load or economy programme. |









Visit **www.direct.gov.uk/savingenergy** to find a list of authorised Green Deal providers who can quote for the work you want. They will organise installation by an authorised installer.

Additional support may be available for homes where solid wall insulation is recommended and for householders in receipt of income-related benefits.

About this document











| EE 중                                     | 18            | 3:59