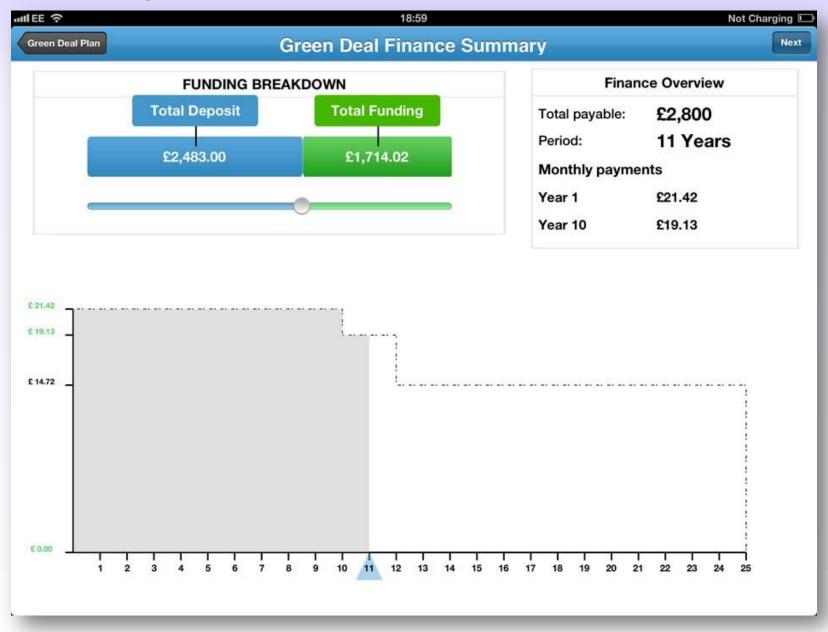

About this document

| EE 중                                     | 18            | 3:59                                                                                                                                                                                                                                                                                                                                                                                                                                                                                                                                                                                                                                                                                                                                                                                                                                                                                                                                                                                                                                                                                                                                                                                                                                                                                                                                                                                                                                                                                                                                                                                                                                                                                                                                                                                                                                                                                                                                                                                                                                                                                                                           | Not Charging |
|------------------------------------------|---------------|--------------------------------------------------------------------------------------------------------------------------------------------------------------------------------------------------------------------------------------------------------------------------------------------------------------------------------------------------------------------------------------------------------------------------------------------------------------------------------------------------------------------------------------------------------------------------------------------------------------------------------------------------------------------------------------------------------------------------------------------------------------------------------------------------------------------------------------------------------------------------------------------------------------------------------------------------------------------------------------------------------------------------------------------------------------------------------------------------------------------------------------------------------------------------------------------------------------------------------------------------------------------------------------------------------------------------------------------------------------------------------------------------------------------------------------------------------------------------------------------------------------------------------------------------------------------------------------------------------------------------------------------------------------------------------------------------------------------------------------------------------------------------------------------------------------------------------------------------------------------------------------------------------------------------------------------------------------------------------------------------------------------------------------------------------------------------------------------------------------------------------|--------------|
| ack                                      | P&L Finance   | e Summary                                                                                                                                                                                                                                                                                                                                                                                                                                                                                                                                                                                                                                                                                                                                                                                                                                                                                                                                                                                                                                                                                                                                                                                                                                                                                                                                                                                                                                                                                                                                                                                                                                                                                                                                                                                                                                                                                                                                                                                                                                                                                                                      | Finis        |
| Measures to be insta                     | lled          | Grean Deal                                                                                                                                                                                                                                                                                                                                                                                                                                                                                                                                                                                                                                                                                                                                                                                                                                                                                                                                                                                                                                                                                                                                                                                                                                                                                                                                                                                                                                                                                                                                                                                                                                                                                                                                                                                                                                                                                                                                                                                                                                                                                                                     | Loan         |
| Loft Insulation                          | £225.00       |                                                                                                                                                                                                                                                                                                                                                                                                                                                                                                                                                                                                                                                                                                                                                                                                                                                                                                                                                                                                                                                                                                                                                                                                                                                                                                                                                                                                                                                                                                                                                                                                                                                                                                                                                                                                                                                                                                                                                                                                                                                                                                                                |              |
| Draught-proofing                         | £100.00       | Interest Rate                                                                                                                                                                                                                                                                                                                                                                                                                                                                                                                                                                                                                                                                                                                                                                                                                                                                                                                                                                                                                                                                                                                                                                                                                                                                                                                                                                                                                                                                                                                                                                                                                                                                                                                                                                                                                                                                                                                                                                                                                                                                                                                  | 6.96%        |
| Heating controls for wet central heating | ng system £40 | Total Loan Period                                                                                                                                                                                                                                                                                                                                                                                                                                                                                                                                                                                                                                                                                                                                                                                                                                                                                                                                                                                                                                                                                                                                                                                                                                                                                                                                                                                                                                                                                                                                                                                                                                                                                                                                                                                                                                                                                                                                                                                                                                                                                                              | 25 Years     |
| Solid wall insulation                    | £3,000.00     | Total Loan                                                                                                                                                                                                                                                                                                                                                                                                                                                                                                                                                                                                                                                                                                                                                                                                                                                                                                                                                                                                                                                                                                                                                                                                                                                                                                                                                                                                                                                                                                                                                                                                                                                                                                                                                                                                                                                                                                                                                                                                                                                                                                                     | £2,382.02    |
| Floor insulation                         | 01 000 00     | Total Payment                                                                                                                                                                                                                                                                                                                                                                                                                                                                                                                                                                                                                                                                                                                                                                                                                                                                                                                                                                                                                                                                                                                                                                                                                                                                                                                                                                                                                                                                                                                                                                                                                                                                                                                                                                                                                                                                                                                                                                                                                                                                                                                  | £5,069.29    |
| Floor insulation                         | £1,000.00     | Total Charge                                                                                                                                                                                                                                                                                                                                                                                                                                                                                                                                                                                                                                                                                                                                                                                                                                                                                                                                                                                                                                                                                                                                                                                                                                                                                                                                                                                                                                                                                                                                                                                                                                                                                                                                                                                                                                                                                                                                                                                                                                                                                                                   | £2,687.27    |
|                                          |               | Monthly Payments                                                                                                                                                                                                                                                                                                                                                                                                                                                                                                                                                                                                                                                                                                                                                                                                                                                                                                                                                                                                                                                                                                                                                                                                                                                                                                                                                                                                                                                                                                                                                                                                                                                                                                                                                                                                                                                                                                                                                                                                                                                                                                               |              |
| Total Payment                            | £4,725.00     | Year 1 to Year 10                                                                                                                                                                                                                                                                                                                                                                                                                                                                                                                                                                                                                                                                                                                                                                                                                                                                                                                                                                                                                                                                                                                                                                                                                                                                                                                                                                                                                                                                                                                                                                                                                                                                                                                                                                                                                                                                                                                                                                                                                                                                                                              | £21.00       |
|                                          |               | Year 10 to Year 12                                                                                                                                                                                                                                                                                                                                                                                                                                                                                                                                                                                                                                                                                                                                                                                                                                                                                                                                                                                                                                                                                                                                                                                                                                                                                                                                                                                                                                                                                                                                                                                                                                                                                                                                                                                                                                                                                                                                                                                                                                                                                                             | £19.00       |
| Γο be funded by:                         |               | Year 12 to Year 25                                                                                                                                                                                                                                                                                                                                                                                                                                                                                                                                                                                                                                                                                                                                                                                                                                                                                                                                                                                                                                                                                                                                                                                                                                                                                                                                                                                                                                                                                                                                                                                                                                                                                                                                                                                                                                                                                                                                                                                                                                                                                                             | £14.00       |
| Customer contribution                    | £1,815.00     | of Scholars and Artist Andrews Control of Scholars Control of Scho |              |
| <b>Energy Company Obligation</b>         | £527.98       |                                                                                                                                                                                                                                                                                                                                                                                                                                                                                                                                                                                                                                                                                                                                                                                                                                                                                                                                                                                                                                                                                                                                                                                                                                                                                                                                                                                                                                                                                                                                                                                                                                                                                                                                                                                                                                                                                                                                                                                                                                                                                                                                |              |
| Green Deal Loan                          | £2,382.02     | =                                                                                                                                                                                                                                                                                                                                                                                                                                                                                                                                                                                                                                                                                                                                                                                                                                                                                                                                                                                                                                                                                                                                                                                                                                                                                                                                                                                                                                                                                                                                                                                                                                                                                                                                                                                                                                                                                                                                                                                                                                                                                                                              |              |
| Total Payment                            | £4,725.00     |                                                                                                                                                                                                                                                                                                                                                                                                                                                                                                                                                                                                                                                                                                                                                                                                                                                                                                                                                                                                                                                                                                                                                                                                                                                                                                                                                                                                                                                                                                                                                                                                                                                                                                                                                                                                                                                                                                                                                                                                                                                                                                                                |              |
| URGENT                                   |               |                                                                                                                                                                                                                                                                                                                                                                                                                                                                                                                                                                                                                                                                                                                                                                                                                                                                                                                                                                                                                                                                                                                                                                                                                                                                                                                                                                                                                                                                                                                                                                                                                                                                                                                                                                                                                                                                                                                                                                                                                                                                                                                                | STANDARD     |