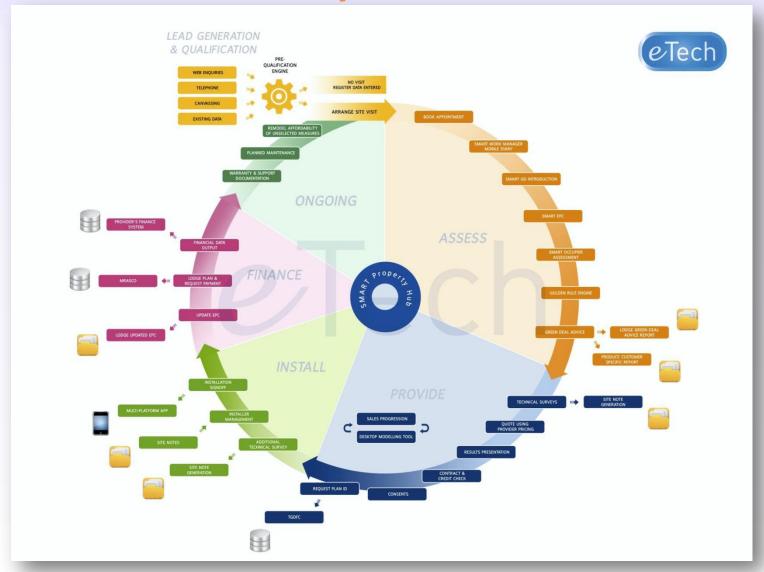

### **InstaGroup Green Deal Property Hub**

- Full Advisor and Installer Diary management
- Integration with Green Deal Assessment software
- Enables remodelling of Golden Rule and Green Deal plan by administrator
- Automatic generation and distribution of customer quotations and Provider's documentation
- Advisor & Installer qualification, skills, insurance and postcode coverage recorded and managed to GDA'S requirements
- Pricing matrixes for measures held and altered on Property Hub and automatically distributed to the SMART Green Deal App for iPad
- Post-installation monitoring and maintenance of installed measures
- Access to historical information to enable warranty management
- Generation and storage of Records of Inspection for auditing and installation purposes
- Integration with finance systems, GDA Accreditation Schemes together with Landmark and the Central Charge Database.

## **InstaGroup Green Deal Property Hub**