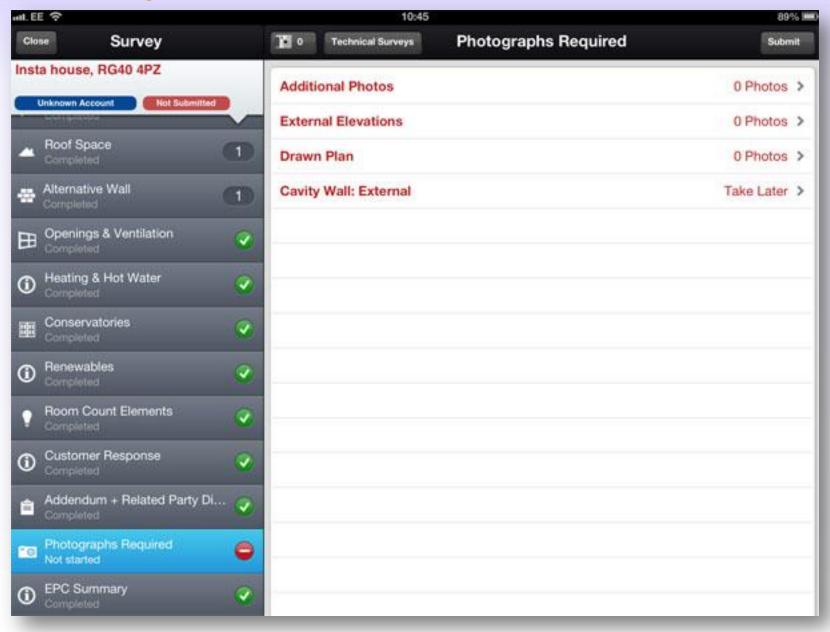

on monitoring and maintenance of installed measures
- Access to historical information to enable warranty management
- Generation and storage of Records of Inspection for auditing and installation purposes
- Integration with finance systems, GDA Accreditation Schemes together with Landmark and the Central Charge Database.





## **InstaGroup Green Deal Property Hub**

### Capture prequalification questions



# InstaGroup Green Deal Property Hub Add property details



# InstaGroup Green Deal Property Hub Book appointment – view relevant assessor



# InstaGroup Green Deal Property Hub

Pricing of measures – automatically linked to iPad



# InstaGroup Green Deal Property Hub

#### Technical surveys and site note generation























































































|                       | Why is this important?                                          | What you can do to save today                                                                                                                                                                                                                                                                                                                                       |
|-----------------------|-----------------------------------------------------------------|---------------------------------------------------------------------------------------------------------------------------------------------------------------------------------------------------------------------------------------------