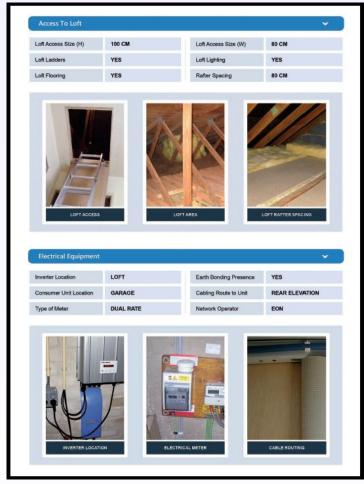

#### Technical surveys and site note generation

|                       | Why is this important?                                          | What you can do to save today                                                                                                                                                                                                                                                                                                                                       |
|-----------------------|-----------------------------------------------------------------|---------------------------------------------------------------------------------------------------------------------------------------------------------------------------------------------------------------------------------------------------------------------------------------------------------------------------------------------------------------------|
| Heating               | Approximately 88% of your energy goes towards heating your home | Close your curtains at nights to reduce heat scaping through the windows.                                                                                                                                                                                                                                                                                           |
| Hot water             | Approximately 3% of your energy is used to heat your water      |                                                                                                                                                                                                                                                                                                                                                                     |
| Lights and appliances | Usage is growing fast when there are easy ways to save          | Turn off light when not needed and do not leave appliances on standby. Remember not to leave chargers (eg. for mobile phones) Turned on when you are not using them.  When replacing an appliance, consider choosing an energy efficeint model.  If you're not filling up the wasshing machine, tumble dryer or dishwasher, use the half-load or economy programme. |