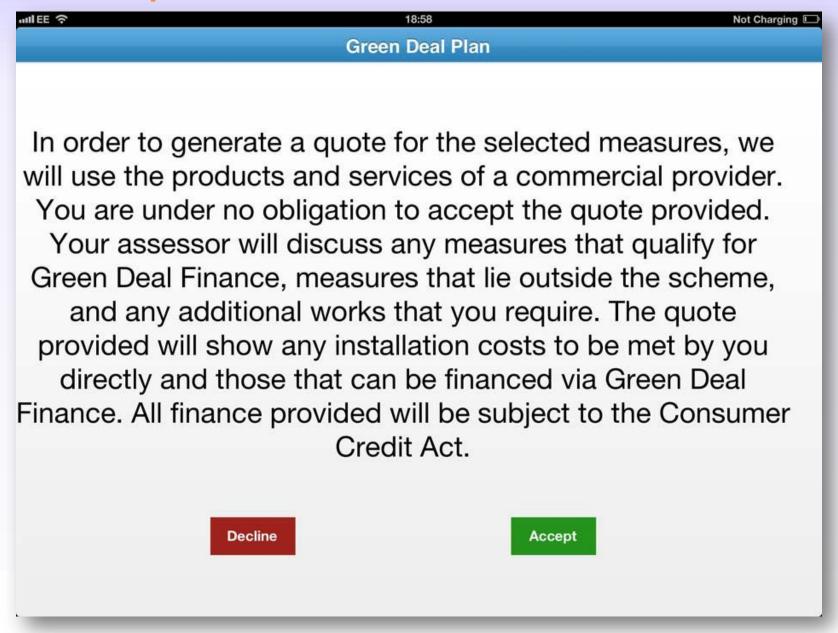

es | Usage is growing fast when there are easy ways to save          | Turn off light when not needed and do not leave appliances on standby. Remember not to leave chargers (eg. for mobile phones) Turned on when you are not using them.  When replacing an appliance, consider choosing an energy efficeint model.  If you're not filling up the wasshing machine, tumble dryer or dishwasher, use the half-load or economy programme. |









Visit **www.direct.gov.uk/savingenergy** to find a list of authorised Green Deal providers who can quote for the work you want. They will organise installation by an authorised installer.

Additional support may be available for homes where solid wall insulation is recommended and for householders in receipt of income-related benefits.

About this document











| EE 중                                     | 18            | 3:59