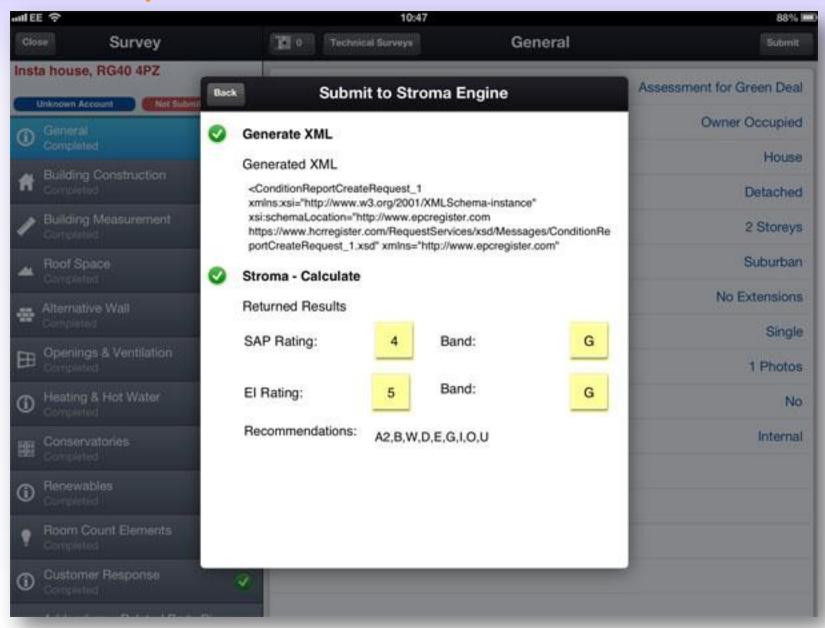

About this document

| EE 중                                     | 18            | 3:59                                                                                                                                                                                                                                                                                                                                                                                                                                                                                                                                                                                                                                                                                                                                                                                                                                                                                                                                                                                                                                                                                                                                                                                                                                                                                                                                                                                                                                                                                                                                                                                                                                                                                                                                                                                                                                                                                                                                                                                                                                                                                                                           | Not Charging |
|------------------------------------------|---------------|--------------------------------------------------------------------------------------------------------------------------------------------------------------------------------------------------------------------------------------------------------------------------------------------------------------------------------------------------------------------------------------------------------------------------------------------------------------------------------------------------------------------------------------------------------------------------------------------------------------------------------------------------------------------------------------------------------------------------------------------------------------------------------------------------------------------------------------------------------------------------------------------------------------------------------------------------------------------------------------------------------------------------------------------------------------------------------------------------------------------------------------------------------------------------------------------------------------------------------------------------------------------------------------------------------------------------------------------------------------------------------------------------------------------------------------------------------------------------------------------------------------------------------------------------------------------------------------------------------------------------------------------------------------------------------------------------------------------------------------------------------------------------------------------------------------------------------------------------------------------------------------------------------------------------------------------------------------------------------------------------------------------------------------------------------------------------------------------------------------------------------|--------------|
| ack                                      | P&L Finance   | e Summary                                                                                                                                                                                                                                                                                                                                                                                                                                                                                                                                                                                                                                                                                                                                                                                                                                                                                                                                                                                                                                                                                                                                                                                                                                                                                                                                                                                                                                                                                                                                                                                                                                                                                                                                                                                                                                                                                                                                                                                                                                                                                                                      | Finis        |
| Measures to be insta                     | lled          | Grean Deal                                                                                                                                                                                                                                                                                                                                                                                                                                                                                                                                                                                                                                                                                                                                                                                                                                                                                                                                                                                                                                                                                                                                                                                                                                                                                                                                                                                                                                                                                                                                                                                                                                                                                                                                                                                                                                                                                                                                                                                                                                                                                                                     | Loan         |
| Loft Insulation                          | £225.00       |                                                                                                                                                                                                                                                                                                                                                                                                                                                                                                                                                                                                                                                                                                                                                                                                                                                                                                                                                                                                                                                                                                                                                                                                                                                                                                                                                                                                                                                                                                                                                                                                                                                                                                                                                                                                                                                                                                                                                                                                                                                                                                                                |              |
| Draught-proofing                         | £100.00       | Interest Rate                                                                                                                                                                                                                                                                                                                                                                                                                                                                                                                                                                                                                                                                                                                                                                                                                                                                                                                                                                                                                                                                                                                                                                                                                                                                                                                                                                                                                                                                                                                                                                                                                                                                                                                                                                                                                                                                                                                                                                                                                                                                                                                  | 6.96%        |
| Heating controls for wet central heating | ng system £40 | Total Loan Period                                                                                                                                                                                                                                                                                                                                                                                                                                                                                                                                                                                                                                                                                                                                                                                                                                                                                                                                                                                                                                                                                                                                                                                                                                                                                                                                                                                                                                                                                                                                                                                                                                                                                                                                                                                                                                                                                                                                                                                                                                                                                                              | 25 Years     |
| Solid wall insulation                    | £3,000.00     | Total Loan                                                                                                                                                                                                                                                                                                                                                                                                                                                                                                                                                                                                                                                                                                                                                                                                                                                                                                                                                                                                                                                                                                                                                                                                                                                                                                                                                                                                                                                                                                                                                                                                                                                                                                                                                                                                                                                                                                                                                                                                                                                                                                                     | £2,382.02    |
| Floor insulation                         | 01 000 00     | Total Payment                                                                                                                                                                                                                                                                                                                                                                                                                                                                                                                                                                                                                                                                                                                                                                                                                                                                                                                                                                                                                                                                                                                                                                                                                                                                                                                                                                                                                                                                                                                                                                                                                                                                                                                                                                                                                                                                                                                                                                                                                                                                                                                  | £5,069.29    |
| Floor insulation                         | £1,000.00     | Total Charge                                                                                                                                                                                                                                                                                                                                                                                                                                                                                                                                                                                                                                                                                                                                                                                                                                                                                                                                                                                                                                                                                                                                                                                                                                                                                                                                                                                                                                                                                                                                                                                                                                                                                                                                                                                                                                                                                                                                                                                                                                                                                                                   | £2,687.27    |
|                                          |               | Monthly Payments                                                                                                                                                                                                                                                                                                                                                                                                                                                                                                                                                                                                                                                                                                                                                                                                                                                                                                                                                                                                                                                                                                                                                                                                                                                                                                                                                                                                                                                                                                                                                                                                                                                                                                                                                                                                                                                                                                                                                                                                                                                                                                               |              |
| Total Payment                            | £4,725.00     | Year 1 to Year 10                                                                                                                                                                                                                                                                                                                                                                                                                                                                                                                                                                                                                                                                                                                                                                                                                                                                                                                                                                                                                                                                                                                                                                                                                                                                                                                                                                                                                                                                                                                                                                                                                                                                                                                                                                                                                                                                                                                                                                                                                                                                                                              | £21.00       |
|                                          |               | Year 10 to Year 12                                                                                                                                                                                                                                                                                                                                                                                                                                                                                                                                                                                                                                                                                                                                                                                                                                                                                                                                                                                                                                                                                                                                                                                                                                                                                                                                                                                                                                                                                                                                                                                                                                                                                                                                                                                                                                                                                                                                                                                                                                                                                                             | £19.00       |
| Γο be funded by:                         |               | Year 12 to Year 25                                                                                                                                                                                                                                                                                                                                                                                                                                                                                                                                                                                                                                                                                                                                                                                                                                                                                                                                                                                                                                                                                                                                                                                                                                                                                                                                                                                                                                                                                                                                                                                                                                                                                                                                                                                                                                                                                                                                                                                                                                                                                                             | £14.00       |
| Customer contribution                    | £1,815.00     | of Scholars and Artist Andrews Control of Scholars Control of Scho |              |
| <b>Energy Company Obligation</b>         | £527.98       |                                                                                                                                                                                                                                                                                                                                                                                                                                                                                                                                                                                                                                                                                                                                                                                                                                                                                                                                                                                                                                                                                                                                                                                                                                                                                                                                                                                                                                                                                                                                                                                                                                                                                                                                                                                                                                                                                                                                                                                                                                                                                                                                |              |
| Green Deal Loan                          | £2,382.02     | =                                                                                                                                                                                                                                                                                                                                                                                                                                                                                                                                                                                                                                                                                                                                                                                                                                                                                                                                                                                                                                                                                                                                                                                                                                                                                                                                                                                                                                                                                                                                                                                                                                                                                                                                                                                                                                                                                                                                                                                                                                                                                                                              |              |
| Total Payment                            | £4,725.00     |                                                                                                                                                                                                                                                                                                                                                                                                                                                                                                                                                                                                                                                                                                                                                                                                                                                                                                                                                                                                                                                                                                                                                                                                                                                                                                                                                                                                                                                                                                                                                                                                                                                                                                                                                                                                                                                                                                                                                                                                                                                                                                                                |              |
| URGENT                                   |               |                                                                                                                                                                                                                                                                                                                                                                                                                                                                                                                                                                                                                                                                                                                                                                                                                                                                                                                                                                                                                                                                                                                                                                                                                                                                                                                                                                                                                                                                                                                                                                                                                                                                                                                                                                                                                                                                                                                                                                                                                                                                                                                                | STANDARD     |