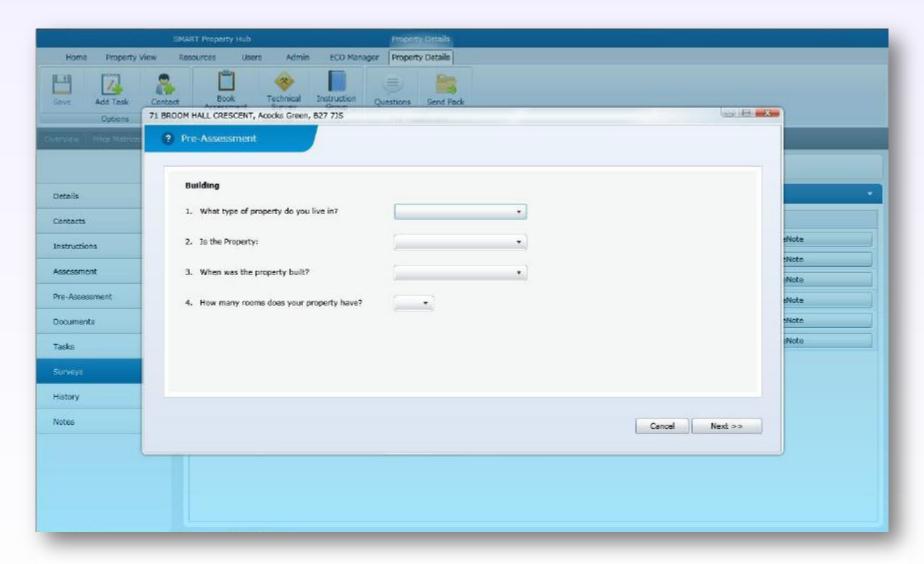

Deal plan by administrator
- Automatic generation and distribution of customer quotations and Provider's documentation
- Advisor & Installer qualification, skills, insurance and postcode coverage recorded and managed to GDA'S requirements
- Pricing matrixes for measures held and altered on Property Hub and automatically distributed to the SMART Green Deal App for iPad
- Post-installation monitoring and maintenance of installed measures
- Access to historical information to enable warranty management
- Generation and storage of Records of Inspection for auditing and installation purposes
- Integration with finance systems, GDA Accreditation Schemes together with Landmark and the Central Charge Database.





## **InstaGroup Green Deal Property Hub**

### Capture prequalification questions



# InstaGroup Green Deal Property Hub Add property details



# InstaGroup Green Deal Property Hub Book appointment – view relevant assessor



# InstaGroup Green Deal Property Hub

Pricing of measures – automatically linked to iPad



# InstaGroup Green Deal Property Hub

#### Technical surveys and site note generation























































































|                       | Why is this important?                                          | What you can do to save today