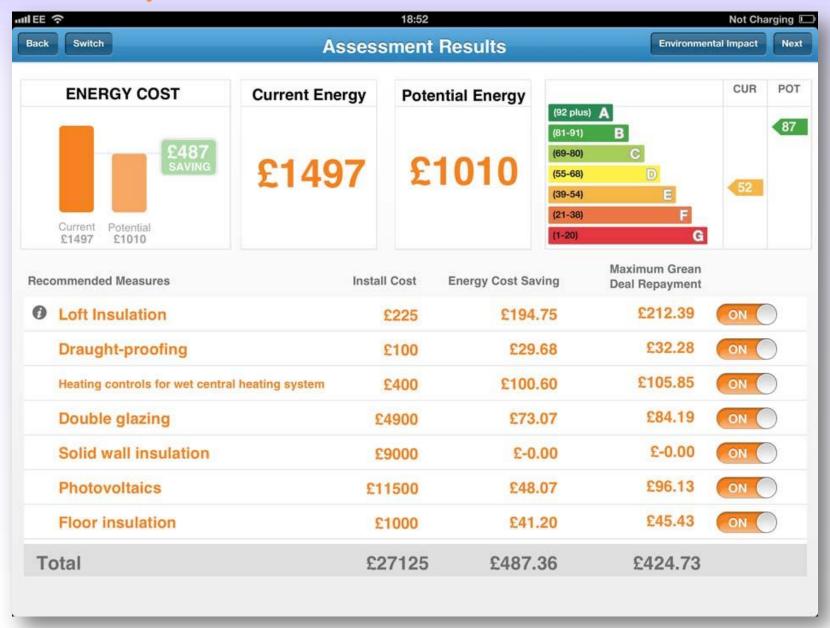

About this document

| EE 중                                     | 18            | 3:59                                                                                                                                                                                                                                                                                                                                                                                                                                                                                                                                                                                                                                                                                                                                                                                                                                                                                                                                                                                                                                                                                                                                                                                                                                                                                                                                                                                                                                                                                                                                                                                                                                                                                                                                                                                                                                                                                                                                                                                                                                                                                                                           | Not Charging |
|------------------------------------------|---------------|--------------------------------------------------------------------------------------------------------------------------------------------------------------------------------------------------------------------------------------------------------------------------------------------------------------------------------------------------------------------------------------------------------------------------------------------------------------------------------------------------------------------------------------------------------------------------------------------------------------------------------------------------------------------------------------------------------------------------------------------------------------------------------------------------------------------------------------------------------------------------------------------------------------------------------------------------------------------------------------------------------------------------------------------------------------------------------------------------------------------------------------------------------------------------------------------------------------------------------------------------------------------------------------------------------------------------------------------------------------------------------------------------------------------------------------------------------------------------------------------------------------------------------------------------------------------------------------------------------------------------------------------------------------------------------------------------------------------------------------------------------------------------------------------------------------------------------------------------------------------------------------------------------------------------------------------------------------------------------------------------------------------------------------------------------------------------------------------------------------------------------|--------------|
| ack                                      | P&L Finance   | e Summary                                                                                                                                                                                                                                                                                                                                                                                                                                                                                                                                                                                                                                                                                                                                                                                                                                                                                                                                                                                                                                                                                                                                                                                                                                                                                                                                                                                                                                                                                                                                                                                                                                                                                                                                                                                                                                                                                                                                                                                                                                                                                                                      | Finis        |
| Measures to be insta                     | lled          | Grean Deal                                                                                                                                                                                                                                                                                                                                                                                                                                                                                                                                                                                                                                                                                                                                                                                                                                                                                                                                                                                                                                                                                                                                                                                                                                                                                                                                                                                                                                                                                                                                                                                                                                                                                                                                                                                                                                                                                                                                                                                                                                                                                                                     | Loan         |
| Loft Insulation                          | £225.00       |                                                                                                                                                                                                                                                                                                                                                                                                                                                                                                                                                                                                                                                                                                                                                                                                                                                                                                                                                                                                                                                                                                                                                                                                                                                                                                                                                                                                                                                                                                                                                                                                                                                                                                                                                                                                                                                                                                                                                                                                                                                                                                                                |              |
| Draught-proofing                         | £100.00       | Interest Rate                                                                                                                                                                                                                                                                                                                                                                                                                                                                                                                                                                                                                                                                                                                                                                                                                                                                                                                                                                                                                                                                                                                                                                                                                                                                                                                                                                                                                                                                                                                                                                                                                                                                                                                                                                                                                                                                                                                                                                                                                                                                                                                  | 6.96%        |
| Heating controls for wet central heating | ng system £40 | Total Loan Period                                                                                                                                                                                                                                                                                                                                                                                                                                                                                                                                                                                                                                                                                                                                                                                                                                                                                                                                                                                                                                                                                                                                                                                                                                                                                                                                                                                                                                                                                                                                                                                                                                                                                                                                                                                                                                                                                                                                                                                                                                                                                                              | 25 Years     |
| Solid wall insulation                    | £3,000.00     | Total Loan                                                                                                                                                                                                                                                                                                                                                                                                                                                                                                                                                                                                                                                                                                                                                                                                                                                                                                                                                                                                                                                                                                                                                                                                                                                                                                                                                                                                                                                                                                                                                                                                                                                                                                                                                                                                                                                                                                                                                                                                                                                                                                                     | £2,382.02    |
| Floor insulation                         | 01 000 00     | Total Payment                                                                                                                                                                                                                                                                                                                                                                                                                                                                                                                                                                                                                                                                                                                                                                                                                                                                                                                                                                                                                                                                                                                                                                                                                                                                                                                                                                                                                                                                                                                                                                                                                                                                                                                                                                                                                                                                                                                                                                                                                                                                                                                  | £5,069.29    |
| Floor insulation                         | £1,000.00     | Total Charge                                                                                                                                                                                                                                                                                                                                                                                                                                                                                                                                                                                                                                                                                                                                                                                                                                                                                                                                                                                                                                                                                                                                                                                                                                                                                                                                                                                                                                                                                                                                                                                                                                                                                                                                                                                                                                                                                                                                                                                                                                                                                                                   | £2,687.27    |
|                                          |               | Monthly Payments                                                                                                                                                                                                                                                                                                                                                                                                                                                                                                                                                                                                                                                                                                                                                                                                                                                                                                                                                                                                                                                                                                                                                                                                                                                                                                                                                                                                                                                                                                                                                                                                                                                                                                                                                                                                                                                                                                                                                                                                                                                                                                               |              |
| Total Payment                            | £4,725.00     | Year 1 to Year 10                                                                                                                                                                                                                                                                                                                                                                                                                                                                                                                                                                                                                                                                                                                                                                                                                                                                                                                                                                                                                                                                                                                                                                                                                                                                                                                                                                                                                                                                                                                                                                                                                                                                                                                                                                                                                                                                                                                                                                                                                                                                                                              | £21.00       |
|                                          |               | Year 10 to Year 12                                                                                                                                                                                                                                                                                                                                                                                                                                                                                                                                                                                                                                                                                                                                                                                                                                                                                                                                                                                                                                                                                                                                                                                                                                                                                                                                                                                                                                                                                                                                                                                                                                                                                                                                                                                                                                                                                                                                                                                                                                                                                                             | £19.00       |
| Γο be funded by:                         |               | Year 12 to Year 25                                                                                                                                                                                                                                                                                                                                                                                                                                                                                                                                                                                                                                                                                                                                                                                                                                                                                                                                                                                                                                                                                                                                                                                                                                                                                                                                                                                                                                                                                                                                                                                                                                                                                                                                                                                                                                                                                                                                                                                                                                                                                                             | £14.00       |
| Customer contribution                    | £1,815.00     | of Scholars and Artist Andrews Control of Scholars Control of Scho |              |
| <b>Energy Company Obligation</b>         | £527.98       |                                                                                                                                                                                                                                                                                                                                                                                                                                                                                                                                                                                                                                                                                                                                                                                                                                                                                                                                                                                                                                                                                                                                                                                                                                                                                                                                                                                                                                                                                                                                                                                                                                                                                                                                                                                                                                                                                                                                                                                                                                                                                                                                |              |
| Green Deal Loan                          | £2,382.02     | =                                                                                                                                                                                                                                                                                                                                                                                                                                                                                                                                                                                                                                                                                                                                                                                                                                                                                                                                                                                                                                                                                                                                                                                                                                                                                                                                                                                                                                                                                                                                                                                                                                                                                                                                                                                                                                                                                                                                                                                                                                                                                                                              |              |
| Total Payment                            | £4,725.00     |                                                                                                                                                                                                                                                                                                                                                                                                                                                                                                                                                                                                                                                                                                                                                                                                                                                                                                                                                                                                                                                                                                                                                                                                                                                                                                                                                                                                                                                                                                                                                                                                                                                                                                                                                                                                                                                                                                                                                                                                                                                                                                                                |              |
| URGENT                                   |               |                                                                                                                                                                                                                                                                                                                                                                                                                                                                                                                                                                                                                                                                                                                                                                                                                                                                                                                                                                                                                                                                                                                                                                                                                                                                                                                                                                                                                                                                                                                                                                                                                                                                                                                                                                                                                                                                                                                                                                                                                                                                                                                                | STANDARD     |