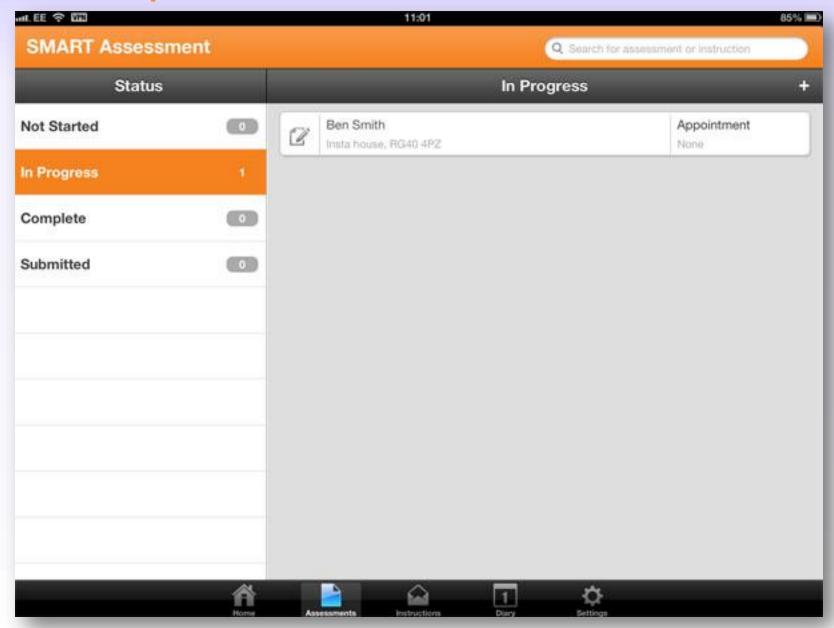

#### **The Customer Journey**

- 1. Customer enquiry received options discussed and eligibility confirmed
- Customer has appointment booked
- GD Advisor undertakes EPC & Occupier Assessment, discusses results with customer
- 4. Request for Green Deal finance or ECO grant made via GDP
  - Credit check made, plus review of debt status on energy account
- 5. Customer informed by GDP of re-payment plan
  - Will include interest rates which will be variable through TGDFC
- 6. Customer agrees to Green Deal Plan
- 7. Installation to be completed within 5 weeks
- 8. GD plan set up and initial payments taken from bill payer's energy account
- Annual statements issued by GDP

# **The Customer Journey**