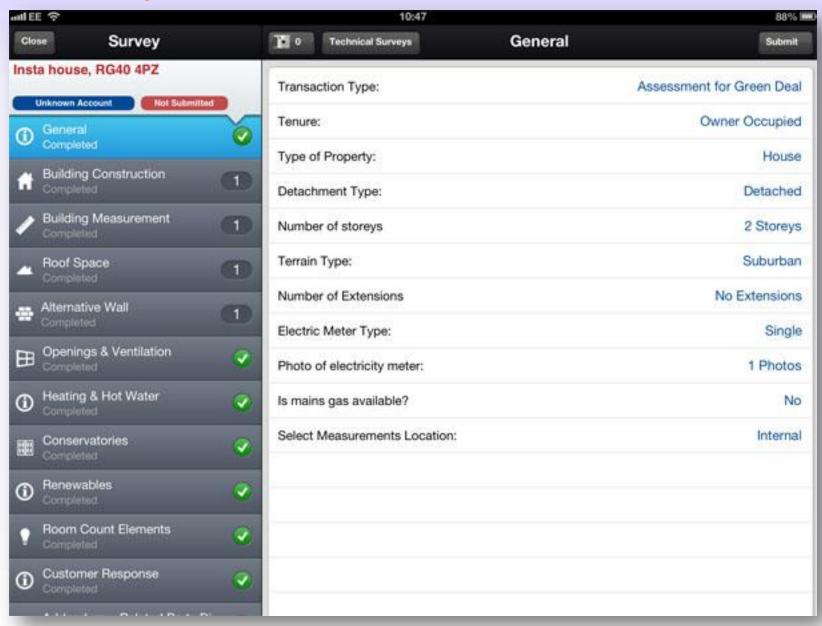

monitoring and maintenance of installed measures
- Access to historical information to enable warranty management
- Generation and storage of Records of Inspection for auditing and installation purposes
- Integration with finance systems, GDA Accreditation Schemes together with Landmark and the Central Charge Database.





## **InstaGroup Green Deal Property Hub**

### Capture prequalification questions



# InstaGroup Green Deal Property Hub Add property details



# InstaGroup Green Deal Property Hub Book appointment – view relevant assessor



# InstaGroup Green Deal Property Hub

Pricing of measures – automatically linked to iPad



# InstaGroup Green Deal Property Hub

#### Technical surveys and site note generation























































































|                       | Why is this important?                                          | What you can do to save today                                                                                                                                                                                                                                                                                                                                       |
|-----------------------|-----------------------------------------------------------------|-----------------------------------------------------------------------------------------------------------------------------------------------------------------------------------------------------------------------------------------------