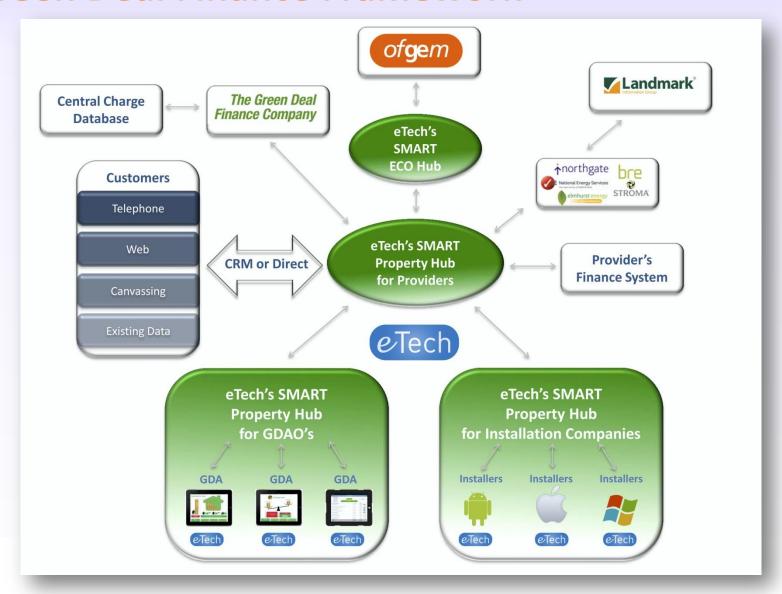

working in partnership with the



Intelligent Software for Green Deal and ECO





The Nation's Local Green Deal Provider

#### **Green Deal Finance Framework**



#### **The Customer Journey**

- 1. Customer enquiry received options discussed and eligibility confirmed
- Customer has appointment booked
- GD Advisor undertakes EPC & Occupier Assessment, discusses results with customer
- 4. Request for Green Deal finance or ECO grant made via GDP
  - Credit check made, plus review of debt status on energy account
- 5. Customer informed by GDP of re-payment plan
  - Will include interest rates which will be variable through TGDFC
- 6. Customer agrees to Green Deal Plan
- 7. Installation to be completed within 5 weeks
- 8. GD plan set up and initial payments taken from bill payer's energy account
- Annual statements issued by GDP





# **The Customer Journey**



### **InstaGroup Green Deal Property Hub**

- Full Advisor and Installer Diary management