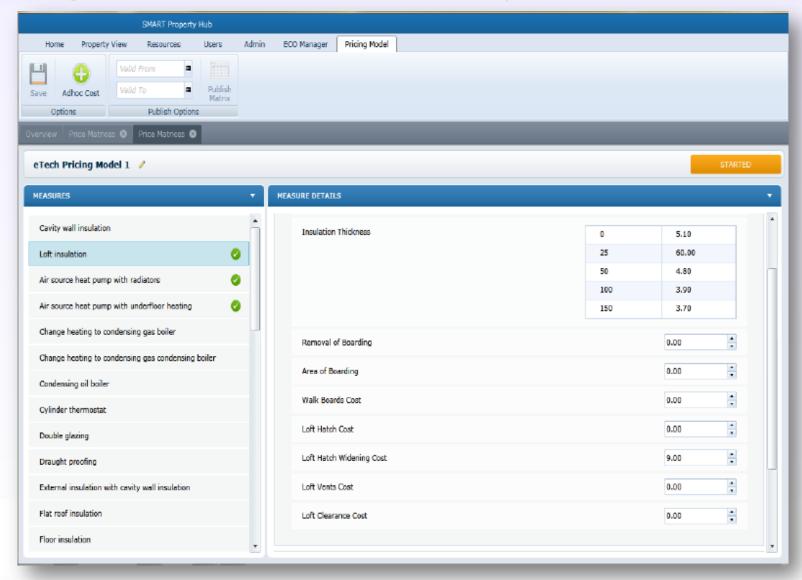

# InstaGroup Green Deal Property Hub

Pricing of measures – automatically linked to iPad