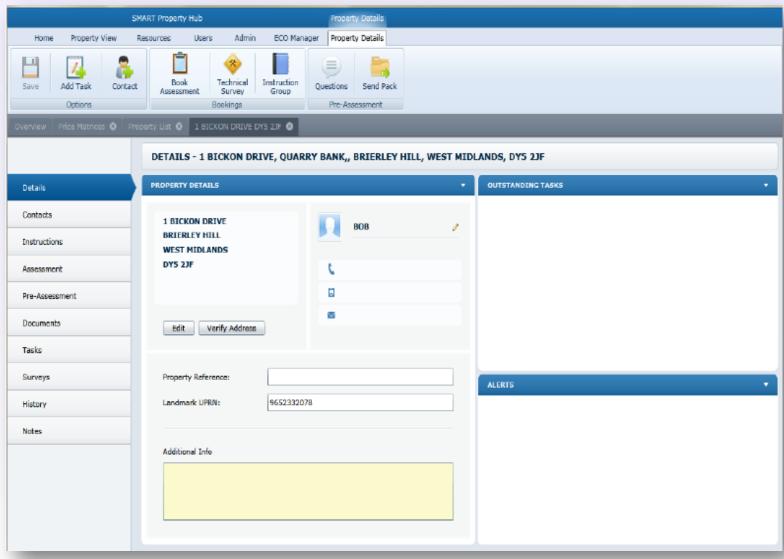

ution of customer quotations and Provider's documentation
- Advisor & Installer qualification, skills, insurance and postcode coverage recorded and managed to GDA'S requirements
- Pricing matrixes for measures held and altered on Property Hub and automatically distributed to the SMART Green Deal App for iPad
- Post-installation monitoring and maintenance of installed measures
- Access to historical information to enable warranty management
- Generation and storage of Records of Inspection for auditing and installation purposes
- Integration with finance systems, GDA Accreditation Schemes together with Landmark and the Central Charge Database.





## **InstaGroup Green Deal Property Hub**

### Capture prequalification questions



# InstaGroup Green Deal Property Hub Add property details



# InstaGroup Green Deal Property Hub Book appointment – view relevant assessor



# InstaGroup Green Deal Property Hub

Pricing of measures – automatically linked to iPad



# InstaGroup Green Deal Property Hub

#### Technical surveys and site note generation























































































|                       | Why is this important?                                          | What you can do to save today                                                                                                                                                                                                                                                                                                                                       |
|