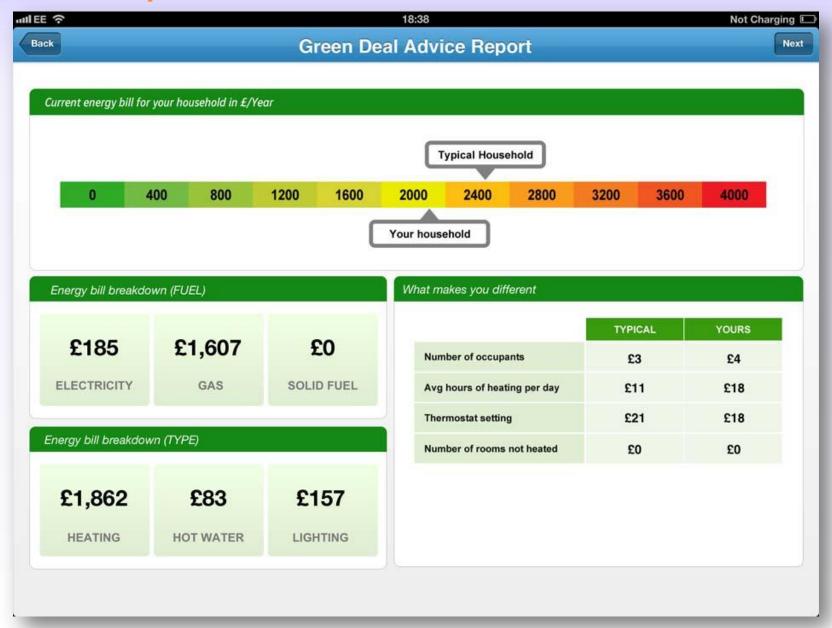

#### **The Customer Journey**

- 1. Customer enquiry received options discussed and eligibility confirmed
- Customer has appointment booked
- GD Advisor undertakes EPC & Occupier Assessment, discusses results with customer
- 4. Request for Green Deal finance or ECO grant made via GDP
  - Credit check made, plus review of debt status on energy account
- 5. Customer informed by GDP of re-payment plan
  - Will include interest rates which will be variable through TGDFC
- 6. Customer agrees to Green Deal Plan
- 7. Installation to be completed within 5 weeks
- 8. GD plan set up and initial payments taken from bill payer's energy account
- Annual statements issued by GDP