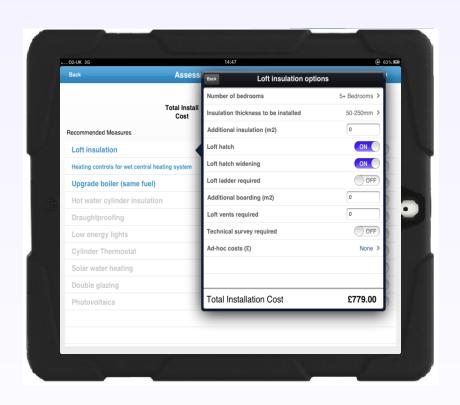

stributed to the SMART Green Deal App for iPad
- Post-installation monitoring and maintenance of installed measures
- Access to historical information to enable warranty management
- Generation and storage of Records of Inspection for auditing and installation purposes
- Integration with finance systems, GDA Accreditation Schemes together with Landmark and the Central Charge Database.





## **InstaGroup Green Deal Property Hub**

### Capture prequalification questions



# InstaGroup Green Deal Property Hub Add property details



# InstaGroup Green Deal Property Hub Book appointment – view relevant assessor



# InstaGroup Green Deal Property Hub

Pricing of measures – automatically linked to iPad



# InstaGroup Green Deal Property Hub

#### Technical surveys and site note generation























































































|                       | Why is this important?                                          | What you can do to save today                                                                                                                                                                                                                                                                                                                                       |
|-----------------------|-----------------------------------------------------------------|-----------------------------------------------------------------------------------------------------------------------------------------------------------------------------