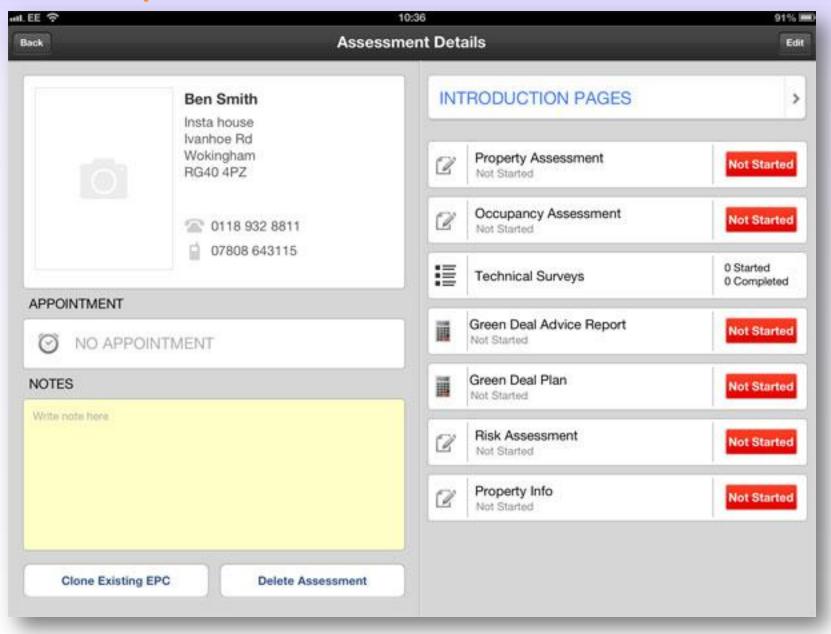

## **InstaGroup Green Deal Property Hub**

### Capture prequalification questions

# InstaGroup Green Deal Property Hub Add property details

# InstaGroup Green Deal Property Hub Book appointment – view relevant assessor

# InstaGroup Green Deal Property Hub

Pricing of measures – automatically linked to iPad

# InstaGroup Green Deal Property Hub

#### Technical surveys and site note generation

|                       | Why is this important?                                          | What you can do to save today                                                                                                                                                                                                                                                                                                                                       |
|-----------------------|-----------------------------------------------------------------|---------------------------------------------------------------------------------------------------------------------------------------------------------------------------------------------------------------------------------------------------------------------------------------------------------------------------------------------------------------------|
| Heating               | Approximately 88% of your energy goes towards heating your home | Close your curtains at nights to reduce heat scaping through the windows.                                                                                                                                                                                                                                                                                           |
| Hot water             | Approximately 3% of your energy is used to heat your water      |                                                                                                                                                                                                                                                                                                                                                                     |
| Lights and appliances | Usage is growing fast when there are easy ways to save          | Turn off light when not needed and do not leave appliances on standby. Remember not to leave chargers (eg. for mobile phones) Turned on when you are not using them.  When replacing an appliance, consider choosing an energy efficeint model.  If you're not filling up the wasshing machine, tumble dryer or dishwasher, use the half-load or economy programme. |