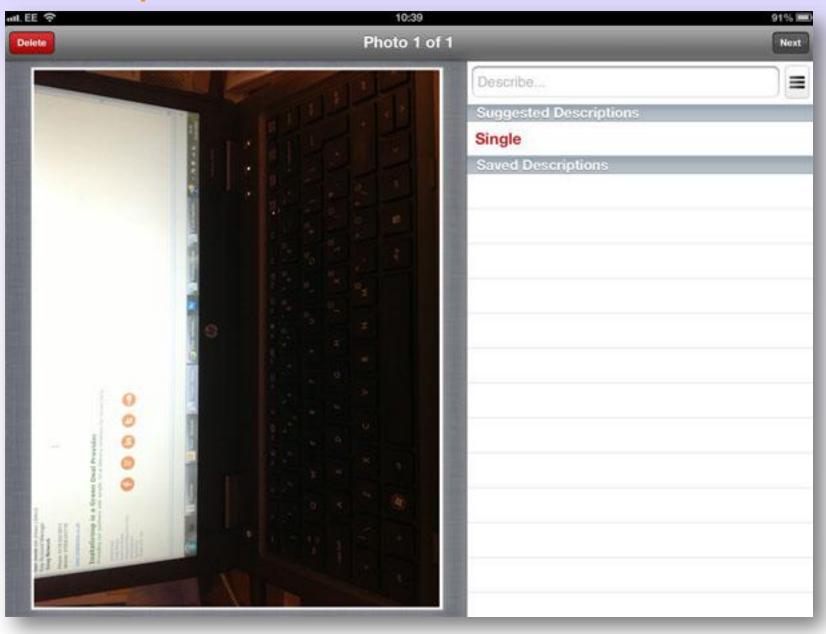

#### Technical surveys and site note generation

|                       | Why is this important?                                          | What you can do to save today                                                                                                                                                                                                                                                                                                                                       |
|-----------------------|-----------------------------------------------------------------|---------------------------------------------------------------------------------------------------------------------------------------------------------------------------------------------------------------------------------------------------------------------------------------------------------------------------------------------------------------------|
| Heating               | Approximately 88% of your energy goes towards heating your home | Close your curtains at nights to reduce heat scaping through the windows.                                                                                                                                                                                                                                                                                           |
| Hot water             | Approximately 3% of your energy is used to heat your water      |                                                                                                                                                                                                                                                                                                                                                                     |
| Lights and appliances | Usage is growing fast when there are easy ways to save          | Turn off light when not needed and do not leave appliances on standby. Remember not to leave chargers (eg. for mobile phones) Turned on when you are not using them.  When replacing an appliance, consider choosing an energy efficeint model.  If you're not filling up the wasshing machine, tumble dryer or dishwasher, use the half-load or economy programme. |