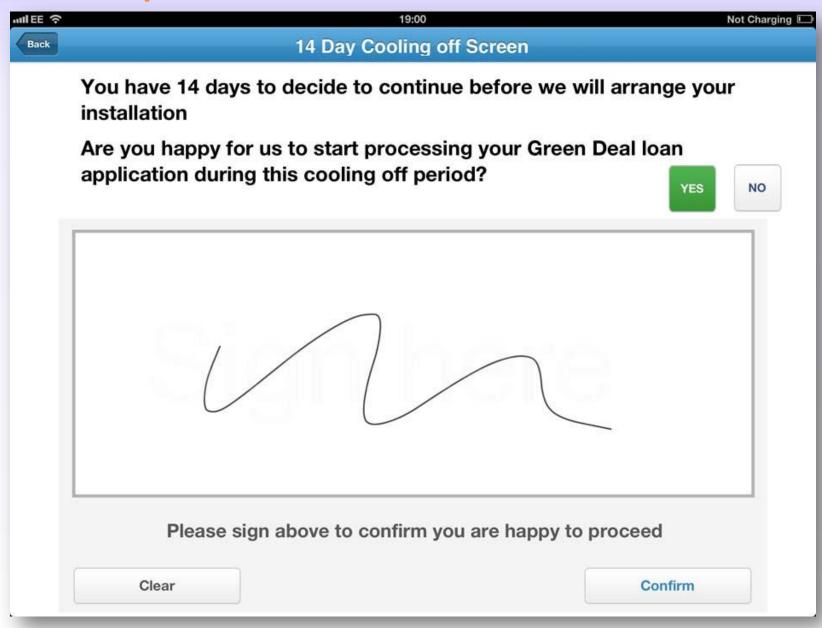

| STANDARD     |



# **DECC Cashback Incentives**

| QUALIFYING ENERGY EFFICIENCY MEASURE                                               | CASHBACK LEVEL                        |
|------------------------------------------------------------------------------------|---------------------------------------|
| Loft insulation (incl. top up)                                                     | £100                                  |
| Cavity wall insulation                                                             | £250                                  |
| Solid wall insulation*                                                             | £650                                  |
| Flat roof insulation                                                               | £390                                  |
| Ro