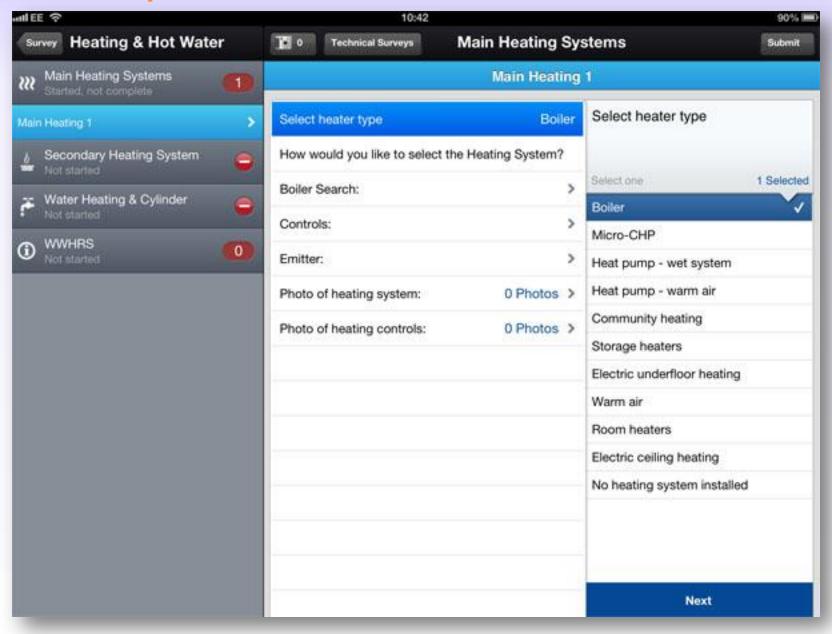

#### Technical surveys and site note generation

|                       | Why is this important?                                          | What you can do to save today                                                                                                                                                                                                                                                                                                                                       |
|-----------------------|-----------------------------------------------------------------|---------------------------------------------------------------------------------------------------------------------------------------------------------------------------------------------------------------------------------------------------------------------------------------------------------------------------------------------------------------------|
| Heating               | Approximately 88% of your energy goes towards heating your home | Close your curtains at nights to reduce heat scaping through the windows.                                                                                                                                                                                                                                                                                           |
| Hot water             | Approximately 3% of your energy is used to heat your water      |                                                                                                                                                                                                                                                                                                                                                                     |
| Lights and appliances | Usage is growing fast when there are easy ways to save          | Turn off light when not needed and do not leave appliances on standby. Remember not to leave chargers (eg. for mobile phones) Turned on when you are not using them.  When replacing an appliance, consider choosing an energy efficeint model.  If you're not filling up the wasshing machine, tumble dryer or dishwasher, use the half-load or economy programme. |