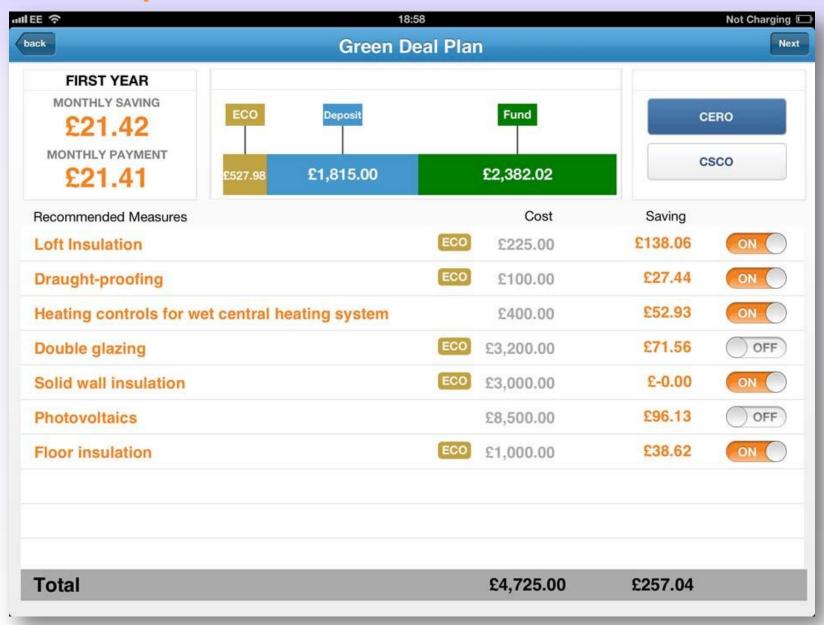

About this document

| EE 중                                     | 18            | 3:59                                                                                                                                                                                                                                                                                                                                                                                                                                                                                                                                                                                                                                                                                                                                                                                                                                                                                                                                                                                                                                                                                                                                                                                                                                                                                                                                                                                                                                                                                                                                                                                                                                                                                                                                                                                                                                                                                                                                                                                                                                                                                                                           | Not Charging |
|------------------------------------------|---------------|--------------------------------------------------------------------------------------------------------------------------------------------------------------------------------------------------------------------------------------------------------------------------------------------------------------------------------------------------------------------------------------------------------------------------------------------------------------------------------------------------------------------------------------------------------------------------------------------------------------------------------------------------------------------------------------------------------------------------------------------------------------------------------------------------------------------------------------------------------------------------------------------------------------------------------------------------------------------------------------------------------------------------------------------------------------------------------------------------------------------------------------------------------------------------------------------------------------------------------------------------------------------------------------------------------------------------------------------------------------------------------------------------------------------------------------------------------------------------------------------------------------------------------------------------------------------------------------------------------------------------------------------------------------------------------------------------------------------------------------------------------------------------------------------------------------------------------------------------------------------------------------------------------------------------------------------------------------------------------------------------------------------------------------------------------------------------------------------------------------------------------|--------------|
| ack                                      | P&L Finance   | e Summary                                                                                                                                                                                                                                                                                                                                                                                                                                                                                                                                                                                                                                                                                                                                                                                                                                                                                                                                                                                                                                                                                                                                                                                                                                                                                                                                                                                                                                                                                                                                                                                                                                                                                                                                                                                                                                                                                                                                                                                                                                                                                                                      | Finis        |
| Measures to be insta                     | lled          | Grean Deal                                                                                                                                                                                                                                                                                                                                                                                                                                                                                                                                                                                                                                                                                                                                                                                                                                                                                                                                                                                                                                                                                                                                                                                                                                                                                                                                                                                                                                                                                                                                                                                                                                                                                                                                                                                                                                                                                                                                                                                                                                                                                                                     | Loan         |
| Loft Insulation                          | £225.00       |                                                                                                                                                                                                                                                                                                                                                                                                                                                                                                                                                                                                                                                                                                                                                                                                                                                                                                                                                                                                                                                                                                                                                                                                                                                                                                                                                                                                                                                                                                                                                                                                                                                                                                                                                                                                                                                                                                                                                                                                                                                                                                                                |              |
| Draught-proofing                         | £100.00       | Interest Rate                                                                                                                                                                                                                                                                                                                                                                                                                                                                                                                                                                                                                                                                                                                                                                                                                                                                                                                                                                                                                                                                                                                                                                                                                                                                                                                                                                                                                                                                                                                                                                                                                                                                                                                                                                                                                                                                                                                                                                                                                                                                                                                  | 6.96%        |
| Heating controls for wet central heating | ng system £40 | Total Loan Period                                                                                                                                                                                                                                                                                                                                                                                                                                                                                                                                                                                                                                                                                                                                                                                                                                                                                                                                                                                                                                                                                                                                                                                                                                                                                                                                                                                                                                                                                                                                                                                                                                                                                                                                                                                                                                                                                                                                                                                                                                                                                                              | 25 Years     |
| Solid wall insulation                    | £3,000.00     | Total Loan                                                                                                                                                                                                                                                                                                                                                                                                                                                                                                                                                                                                                                                                                                                                                                                                                                                                                                                                                                                                                                                                                                                                                                                                                                                                                                                                                                                                                                                                                                                                                                                                                                                                                                                                                                                                                                                                                                                                                                                                                                                                                                                     | £2,382.02    |
| Floor insulation                         | 01 000 00     | Total Payment                                                                                                                                                                                                                                                                                                                                                                                                                                                                                                                                                                                                                                                                                                                                                                                                                                                                                                                                                                                                                                                                                                                                                                                                                                                                                                                                                                                                                                                                                                                                                                                                                                                                                                                                                                                                                                                                                                                                                                                                                                                                                                                  | £5,069.29    |
| Floor insulation                         | £1,000.00     | Total Charge                                                                                                                                                                                                                                                                                                                                                                                                                                                                                                                                                                                                                                                                                                                                                                                                                                                                                                                                                                                                                                                                                                                                                                                                                                                                                                                                                                                                                                                                                                                                                                                                                                                                                                                                                                                                                                                                                                                                                                                                                                                                                                                   | £2,687.27    |
|                                          |               | Monthly Payments                                                                                                                                                                                                                                                                                                                                                                                                                                                                                                                                                                                                                                                                                                                                                                                                                                                                                                                                                                                                                                                                                                                                                                                                                                                                                                                                                                                                                                                                                                                                                                                                                                                                                                                                                                                                                                                                                                                                                                                                                                                                                                               |              |
| Total Payment                            | £4,725.00     | Year 1 to Year 10                                                                                                                                                                                                                                                                                                                                                                                                                                                                                                                                                                                                                                                                                                                                                                                                                                                                                                                                                                                                                                                                                                                                                                                                                                                                                                                                                                                                                                                                                                                                                                                                                                                                                                                                                                                                                                                                                                                                                                                                                                                                                                              | £21.00       |
|                                          |               | Year 10 to Year 12                                                                                                                                                                                                                                                                                                                                                                                                                                                                                                                                                                                                                                                                                                                                                                                                                                                                                                                                                                                                                                                                                                                                                                                                                                                                                                                                                                                                                                                                                                                                                                                                                                                                                                                                                                                                                                                                                                                                                                                                                                                                                                             | £19.00       |
| Γο be funded by:                         |               | Year 12 to Year 25                                                                                                                                                                                                                                                                                                                                                                                                                                                                                                                                                                                                                                                                                                                                                                                                                                                                                                                                                                                                                                                                                                                                                                                                                                                                                                                                                                                                                                                                                                                                                                                                                                                                                                                                                                                                                                                                                                                                                                                                                                                                                                             | £14.00       |
| Customer contribution                    | £1,815.00     | of Scholars and Artist Andrews Control of Scholars Control of Scho |              |
| <b>Energy Company Obligation</b>         | £527.98       |                                                                                                                                                                                                                                                                                                                                                                                                                                                                                                                                                                                                                                                                                                                                                                                                                                                                                                                                                                                                                                                                                                                                                                                                                                                                                                                                                                                                                                                                                                                                                                                                                                                                                                                                                                                                                                                                                                                                                                                                                                                                                                                                |              |
| Green Deal Loan                          | £2,382.02     | =                                                                                                                                                                                                                                                                                                                                                                                                                                                                                                                                                                                                                                                                                                                                                                                                                                                                                                                                                                                                                                                                                                                                                                                                                                                                                                                                                                                                                                                                                                                                                                                                                                                                                                                                                                                                                                                                                                                                                                                                                                                                                                                              |              |
| Total Payment                            | £4,725.00     |                                                                                                                                                                                                                                                                                                                                                                                                                                                                                                                                                                                                                                                                                                                                                                                                                                                                                                                                                                                                                                                                                                                                                                                                                                                                                                                                                                                                                                                                                                                                                                                                                                                                                                                                                                                                                                                                                                                                                                                                                                                                                                                                |              |
| URGENT                                   |               |                                                                                                                                                                                                                                                                                                                                                                                                                                                                                                                                                                                                                                                                                                                                                                                                                                                                                                                                                                                                                                                                                                                                                                                                                                                                                                                                                                                                                                                                                                                                                                                                                                                                                                                                                                                                                                                                                                                                                                                                                                                                                                                                | STANDARD     |