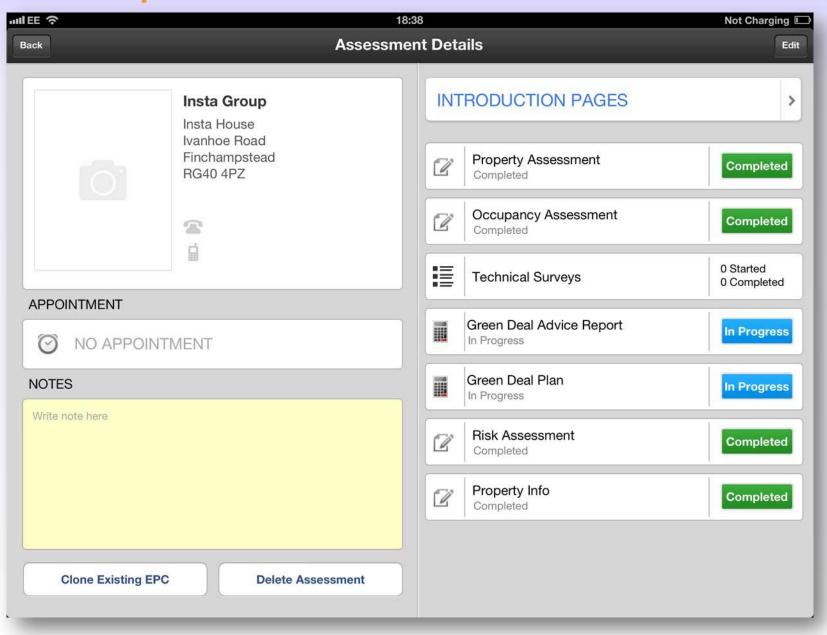

nces | Usage is growing fast when there are easy ways to save          | Turn off light when not needed and do not leave appliances on standby. Remember not to leave chargers (eg. for mobile phones) Turned on when you are not using them.  When replacing an appliance, consider choosing an energy efficeint model.  If you're not filling up the wasshing machine, tumble dryer or dishwasher, use the half-load or economy programme. |









Visit **www.direct.gov.uk/savingenergy** to find a list of authorised Green Deal providers who can quote for the work you want. They will organise installation by an authorised installer.

Additional support may be available for homes where solid wall insulation is recommended and for householders in receipt of income-related benefits.

About this document











| EE 중                                     | 18            | 3:59