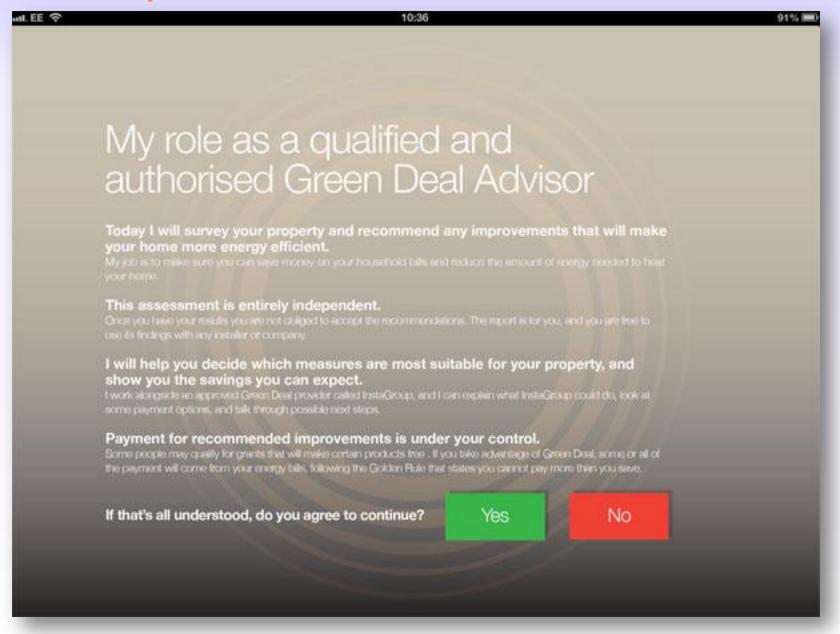

#### **The Customer Journey**

- 1. Customer enquiry received options discussed and eligibility confirmed
- Customer has appointment booked
- GD Advisor undertakes EPC & Occupier Assessment, discusses results with customer
- 4. Request for Green Deal finance or ECO grant made via GDP
  - Credit check made, plus review of debt status on energy account
- 5. Customer informed by GDP of re-payment plan
  - Will include interest rates which will be variable through TGDFC
- 6. Customer agrees to Green Deal Plan
- 7. Installation to be completed within 5 weeks
- 8. GD plan set up and initial payments taken from bill payer's energy account
- Annual statements issued by GDP